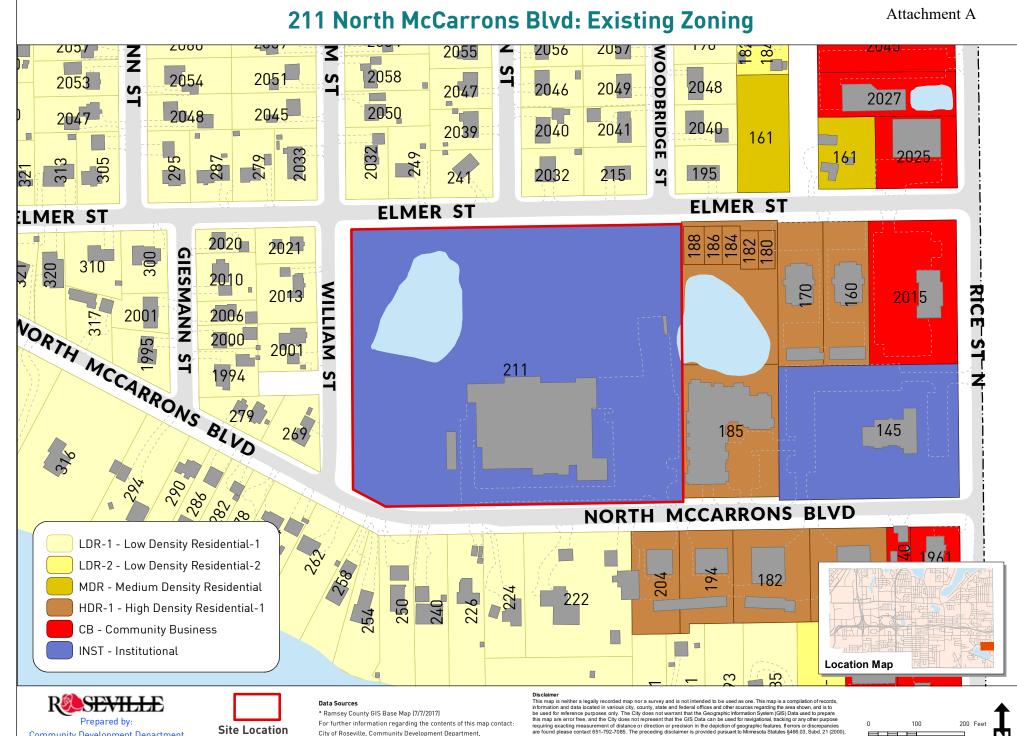

### REQUEST FOR CITY COUNCIL ACTION AND ATTACHMENT.PDF

9.K. Adopt an ordinance rezoning at 211 North McCarrons Boulevard to Low Density Residential-1 District (PROJ0041)

Documents: