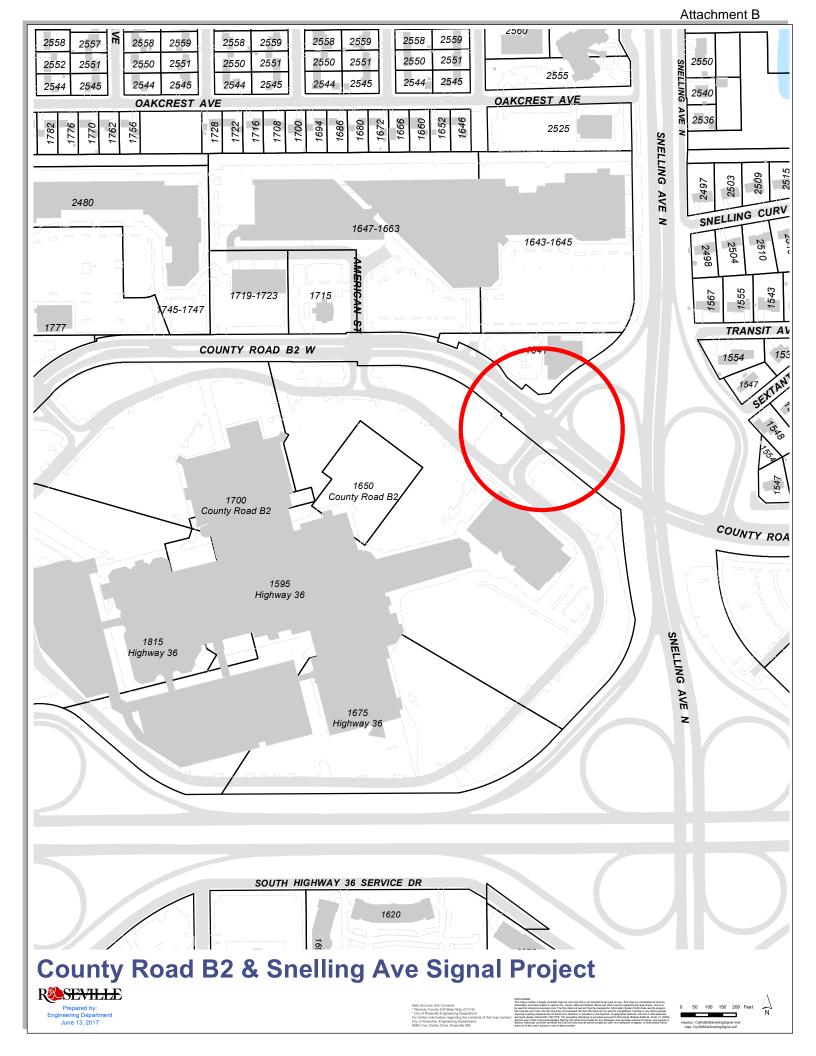

### REQUEST FOR CITY COUNCIL ACTION AND ATTACHMENTS.PDF

9.L. Authorization for Approval of Ramsey County Agreement - County Road B2 & Snelling Intersection Improvements

Documents: