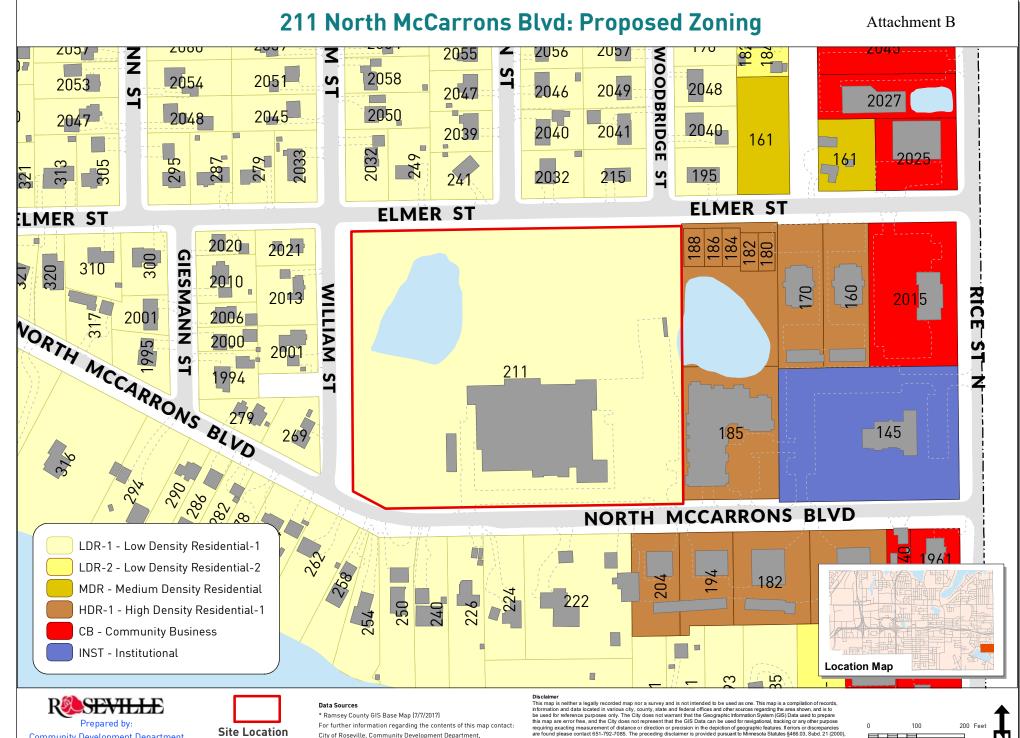

### REQUEST FOR CITY COUNCIL ACTION AND ATTACHMENT.PDF

9.K. Adopt an ordinance rezoning at 211 North McCarrons Boulevard to Low Density Residential-1 District (PROJ0041)

Documents: