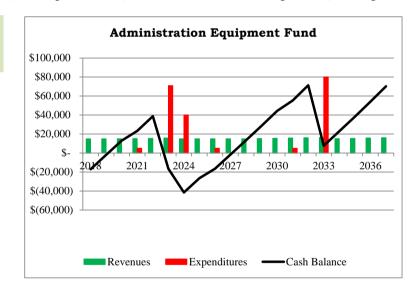

| 5-Year Fur   | ding Status    | 875%      |              |                 | 10-Year Fund  | ling Status   | 99%         |            |           |           |           |           |               | Lo              | ng-Term Fund  | ing Status  | 134%              |
|                          |            |      | 5-Year Fu | nding So | urces (F | Rev + Beg Ca | sh Balance) \$ | 43,725    | 10-Year Fund | ding Sources (I | Rev + Beg Cas | h Balance) \$ | 119,500     |            |           |           |           | Lo        | ong-Term Fund | ling Sources (R | ev + Beg Cash | Balance) \$ | 276,227           |

 Cash Balance (Year-End)
 \$ (47,000)
 2016

 Planned CIP Surplus/Deficit
 15,000
 2017

 Adjust for Delayed CIP Items
 2017

 Cash Balance (Beg. Year)
 \$ (32,000)
 2018



| Key Description                   | 2018 | <u>2</u> | 019 | 2020 | 2021     | 2022 | 2023        | 2024      | <u>2025</u> | <u>2026</u> | 2027 | 2028 | 2029 | <u>20</u> | 30   | 2031     | 2032 | <u>2033</u>  | 2034 | 2035 | 2036 20 | 037          |
|-----------------------------------|------|----------|-----|------|----------|------|-------------|-----------|-------------|-------------|------|------|------|-----------|------|----------|------|--------------|------|------|---------|--------------|
| E Voting Equipment                | \$   | - \$     | - 5 | \$ - | · \$     | - \$ | - \$ 71,000 | \$ -      | \$ -        | - \$ -      | \$ - | \$   | - \$ | - \$      | - \$ | - \$     | - 5  | \$ 80,000 \$ | - \$ | - \$ | - \$    | - \$ 151,000 |
| E HR Software package             |