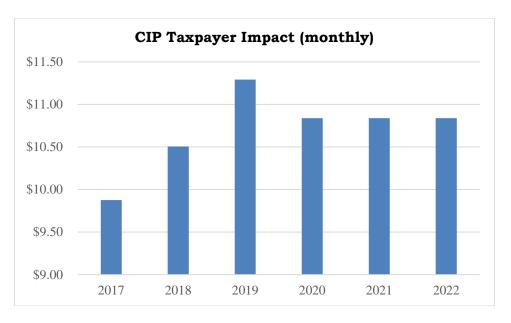

d be noted that the City's Street Improvements Fund (Pavement Management Program) relies on the consistent spend-down of cash reserves over the next 20 years. Even with the planned additional monies noted above, it will continue to have a deficit of approximately \$1 million per year in 2037.

If we employ the funding strategies noted above, the General Facilities, Park Improvement, and Street Improvement Funds will look as follows:







#### **Property Tax Impacts**

Based on the funding recommendations set forth above, the monthly CIP impact on a median-valued single family home would rise from the current \$9.88 per month to \$10.51 in 2018 holding all other factors constant.

If we factor in all planned levy increases referenced in Resolution #11027, the impact would be as follows:



215216217

218

219

Under this scenario, the impact would rise from the current \$9.88 per month to \$11.29 in 2019 before it starts to level off. Again, this assumes that all other factors remain constant, and no additional tax levies are enacted. In all likelihood, additional repurposing of expired debt levies will be a consideration in future years to address remaining funding shortfalls.

220221222

223

#### **Final Comments**

224225226

227

228

229

From time to time, it has been suggested that the city consider alternative revenue sources to help bridge the funding gaps described above. State or regional grants, local option sales tax, street utility, increased special assessments, and issuing bonds have all been discussed over the past several years.

230231

While any of the