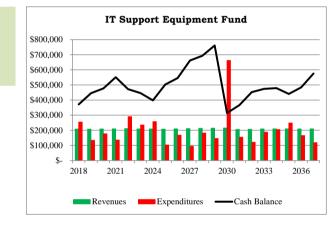

|

5-Year Funding Status 148% 10-Year Funding Status 136% 5-Year Funding Sources (Rev + Beg Cash Balance) \$1,463,081 10-Year Funding Sources (Rev + Beg Cash Balance) \$2,510,379

Long-Term Funding Status 114% Long-Term Funding Sources (Rev + Beg Cash Balance) \$4,612,934

| Cash Balance (Year-End) *      | \$  | 398,750   | 2016 |
|--------------------------------|-----|-----------|------|
| Less Amt Needed for Operations |     | N/A       | 2017 |
| Planned CIP Surplus/Deficit    |     | 19,070    | 2017 |
| Adjust for Delayed CIP Items   |     | -         | 2017 |
| Cash Balance (Beg. Year)       | \$  | 417,820   | 2018 |
|                                |     |           |      |
| Adopted Budget (Excl.Capital)  | \$2 | 2.019.600 | 2017 |

\* Current Assets - Current Liabilities



| Key Description                      | 2018       | 2019       | 2020       | 2021          | 2022    | 2023          | 2024       | 2025       | 2026          | 2027   | 2028          | 2029       | 2030       | 2031          | 2032    | 2033       | 2034       | 2035       | 2036    | 2037    |            |
|--------------------------------------|------------|------------|------------|---------------|---------|---------------|------------|------------|---------------|--------|---------------|------------|------------|---------------|---------|------------|------------|------------|---------|---------|------------|
| E Computers (Notebooks, Desktop)     | \$ 69,800  | \$ 30,150  | \$ 35,100  | \$ 29,850 \$  | 10,900  | \$ 37,450 \$  | 35,850     | \$ 30,150  | \$ 35,100 \$  | 29,850 |