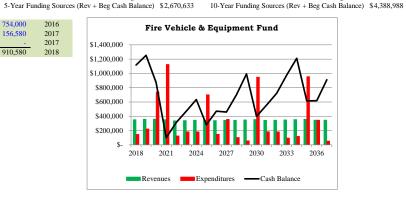

|                    | Long-Term F        | unding Status      | 113%               |           |
|                                        |             |                    |                    | 5 100             |                |                                         | -                 |              | rem r u    |                    | 112/0              |                    |                       |                                         |                    |                    |                    |                    |                    | annua Duniu        | -15/0              |           |

 Cash Balance (Year-End)
 \$ 754,000
 2016

 Planned CIP Surplus/Deficit
 156,580
 2017

 Adjust for Delayed CIP Items
 2017

 Cash Balance (Beg. Year)
 \$ 910,580
 2018



| Key Description                         | 2018   | 2019    | 2020       | 2021      | 2022   | 2023   | 2024   | 2025       | 2026   | 2027    | 2028   | 2029   | 2030       | 2031    | 2032   | 2033   | 2034   | 2035       | 2036    | 2037   |             |
|-----------------------------------------|--------|---------|------------|-----------|--------|--------|--------|------------|--------|---------|--------|--------|------------|---------|--------|--------|--------|------------|---------|--------|-------------|
| V Staffed engine replacement            | \$ - 5 | \$ -    | \$ 575,000 | \$ - 5    | - :    | \$ - 5 | ş -    | \$ 632,000 | \$ -   | \$ - 5  | - :    | \$ -   | \$ 695,000 | \$ - :  | \$ -   | \$ - : | \$ -   | \$ 765,000 | \$ -    | \$ -   | \$2,667,000 |
| V Medic Unit