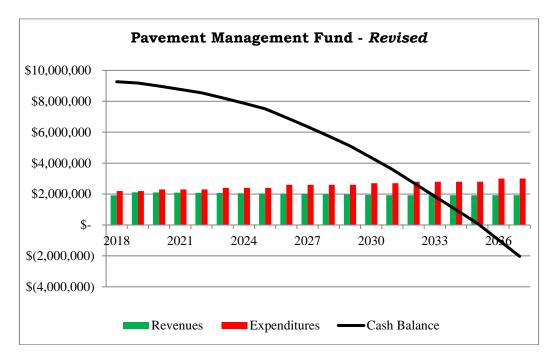

s | 97%     |
| Information Technology        | 140%    |
| Park Improvements             | 96%     |
| Street Improvements           | 176%    |
| Street Lighting               | 116%    |
| Pathways (Existing)           | 86%     |

Although the table above depicts all tax-supported replacement funds except Pathways as being at least 95% funded, it should be noted that the City's Street Improvements Fund (Pavement Management Program) relies on the consistent spend-down of cash reserves over the next 20 years. Even with the planned additional monies noted above, it will continue to have a deficit of approximately \$1 million per year in 2037.

If we employ the funding strategies noted above, the General Facilities, Park Improvement, and Street Improvement Funds will look as follows:







#### **Property Tax Impacts**

Based on the funding recommendations set forth above, the monthly CIP impact on a median-valued single family home would rise from the current \$9.88 per month to \$10.51 in 2018 holding all other factors constant.

If we factor in all planned levy increases referenced in Resolution #11027, the impact would be as follows:



215216217

218

219

Under this scenario, the impact would rise from the current \$9.88 per month to \$11.29 in 2019 before it starts to level off. Again, this assumes that all other factors remain constant, and no additional tax levies are enacted. In all likelihood, additional repurposing of expired debt levies will be a consideration in future years to address remaining funding shortfalls.

220221222

223

#### **Final Comments**

22