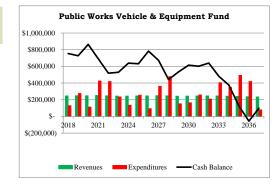

|        |         |            |            |           |        |           |         |            |            |            |            |            |                                         |            |            |            |            |             |             |             |

5-Year Funding Status 138% 10-Year Funding Status 127% 5-Year Funding Sources (Rev + Beg Cash Balance) \$1,885,407 10-Year Funding Sources (Rev + Beg Cash Balance) \$3,122,447

 $Long\text{-}Term \ Funding \ Status \qquad 102\% \\ Long\text{-}Term \ Funding \ Sources \ (Rev + Beg \ Cash \ Balance)} \qquad \$5,562,255$ 

 Cash Balance (Year-End)
 \$ 944,000
 2016

 Planned CIP Surplus/Deficit
 (307,050)
 2017

 Adjust for Delayed CIP Items
 2017
 2017

 Cash Balance (Beg. Year)
 \$ 636,950
 2018



| Kε |                                     | 2018   | 2019    | 2020   | 2021    | 2022    | 2023   | 2024  | 2025 | 2026   | 2027    | 2028    | 2029   | 2030   | 2031    | 2032    | 2033    | 2034    | 2035   | 2036   | 2037 |         |
|----|-------------------------------------|--------|---------|--------|---------|---------|--------|-------|------|--------|---------|---------|--------|--------|---------|---------|---------|---------|--------|--------|------|---------|
|    | Eng. Vehicle #307: ROW Equinox      | -      | -       | -      | -       | -       | -      | -     | -    | -      | 25,000  | -       | -      | -      | -       | -       | -       | \$ -    | \$ - : | \$ -   | \$ - |         |
|    | Eng. vehicle #302: Intern Astro     | -      | -       | -      | -