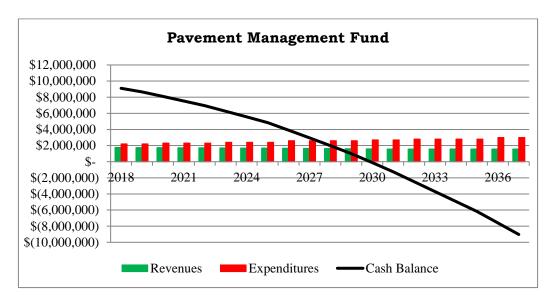

As shown above, the Park Improvement Fund is projected to run out of money in 2019 and will have an accumulated deficit of \$10.9 million by 2037 unless additional funds are appropriated or planned improvements are delayed or scaled back.

By previous Council action, the Council did tentatively commit to re-purposing \$650,000 of expiring debt levy towards park improvements beginning in 2020. This will significantly improve the Fund's long-term financial condition, but additional corrective measures will need to be taken before then.

#### Street Improvements (Pavement Management Program)

Over the next 20 years, \$51.5 million in planned street improvements are scheduled with only \$42.5 million available based on current revenues and cash reserves. This is depicted in the chart below.



As shown above, the Pavement Management Fund is projected to run out of money in 2030 and will have an accumulated deficit of \$9.0 million by 2037 unless additional funds are appropriated or planned improvements are delayed or scaled back.

By previous Council action, the Council tentatively committed to an additional tax levy of \$160,000 in 2018, and \$200,000 more in 2019. This will significantly improve the Fund's long-term financial condition, but additional corrective measures will need to be taken at some point in the future.

The Pathway Maintenance Fund is also underfunded over the next several years due to a revised cost estimate for the replacement of the City Hall parking lot. This too will require near-term corrective measures, but it may also be mitigated through other mea