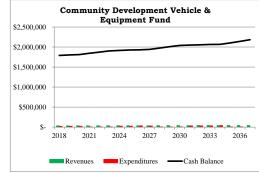

\$2,140,435          |
| Annual Surplus (deficit)  | 13,04       | 47    | 11,507    | 10,7      | 8       | 31,752  | 27,887      | 32,145      | 10,788      | 10,804      | 5,520       | 9,330       | 33,517         | 34,987      | 31,187      | 8,511       | 7,681       | 7,635       | 2,287       | 36,033      | 37,754      | 42,809               |
| Cash Balance              | \$1,790,37  | 72 \$ | 1,801,879 | \$1,812,6 | 7 \$1,8 | 844,369 | \$1,872,257 | \$1,904,402 | \$1,915,190 | \$1,925,994 | \$1,931,514 | \$1,940,844 | \$1,974,361    | \$2,009,348 | \$2,040,535 | \$2,049,046 | \$2,056,727 | \$2,064,361 | \$2,066,648 | \$2,102,681 | \$2,140,435 | \$2,183,244          |



\* Current Assets - Current Liabilities

<sup>\*\* 25%</sup> of Annual Budget Needed for Cash-Flow Purposes



| Key Description                   | 2018      | 2019         | 2020      | 2021     | 2022     | 2023     | 2024      | 2025      | 2026   | 2027         | 2028     | 2029     | 2030     | 2031      | 2032      | 2033      | 2034      | 2035     | 2036     | 2037 |         |
|-----------------------------------|-----------|--------------|-----------|----------|----------|----------|-----------|-----------|--------|--------------|----------|----------|----------|-----------|-----------|-----------|-----------|----------|----------|------|---------|
| V Inspection vehicles             | \$ 19,000 | \$ 19,000 \$ | 20,000 \$ | - \$     | - \$     | - \$     | 22,000 \$ | 23,000 \$ | 24,000 | 3 24,000 \$  | - \$     | - \$     | - \$     | 27,000 \$ | 28,000 \$ | 29,000 \$ | 30,000    | -