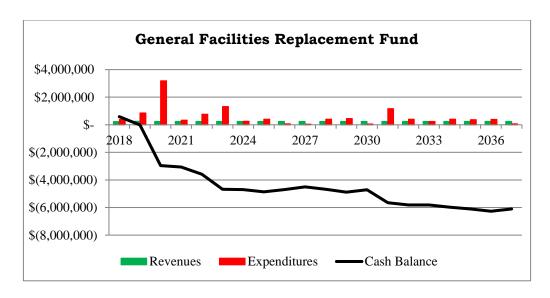

This is not however representative of what a particular city function needs for day-to-day operations.

It should also be noted that while the Street Improvements Fund has sufficient cash flows to meet its needs over the next decade, it is projected to incur annual deficits throughout this period ranging from \$439,000-\$952,000. A closer look at the General Facility Replacement and Park Improvement Funds are presented below.

#### **General Facility Replacements**

 The City's general facilities include; City Hall, Public Works Building, Skating Center, Fire Station, and Community gyms. Over the next 20 years, \$11.6 million in planned improvements are scheduled with only \$5.0 million in available funding based on current revenues and cash reserves. This is depicted in the chart below.



As shown in the graph, the General Facilities Replacement Fund is projected to run out of money in 2019 and will have an accumulated deficit of \$6.1 million by 2037 unless additional funds are appropriated or planned improvements are delayed or scaled back.

By previous Council action, the Council did tentatively commit to re-purposing \$355,000 of expiring debt levy towards facility improvements beginning in 2019. This will significantly improve the Fund's long-term financial condition, but additional corrective measures will need to be taken before then. Another potential revenue source includes State grant funding for some of the Skating Center's capital needs including the scheduled \$2.9 million in improvements in 2020.

#### Park Improvements (Park Improvement Program)

Over the n