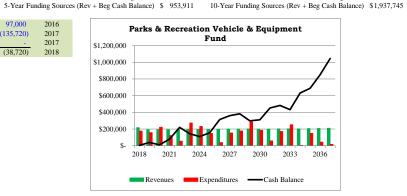

\$ 3  | 13,966   | \$ 36 | 60,245  | \$ 3 | 82,450  | \$ 297,  | 99 \$  | 310,551    | \$ | 451,762  | \$ 48 | 2,797  | \$ 432,4 | 53   | \$ 631,102 | \$ 6 | 88,725   | \$ 8  | 852,499   | \$1,045, | 549  |             |
|                          |            |         |         |            |       | 5-Year  | Fundi | no Status |        | 130%  |            |    |          | 1    | 0-Year F | undin | o Status |       | 123%    |      |         |          |        |            |    |          |       |        |          |      |            | Lone | -Term F  | undin | no Status | 1        | 36%  |             |

 Cash Balance (Year-End)
 \$ 97,000
 2016

 Planned CIP Surplus/Deficit
 (135,720)
 2017

 Adjust for Delayed CIP Items
 2017
 2017

 Cash Balance (Beg. Year)
 \$ (38,720)
 2018



| Key    | Description                     | 2018   | 2019    | 2020   | 2021   | 2022   | 2023   | 2024   | 2025  | 2026  | 2027  | 2028   | 2029   | 2030   | 2031   | 2032   | 2033    | 2034  | 2035  | 2036   | 2037   |           |
|--------|---------------------------------|--------|---------|--------|--------|--------|--------|--------|-------|-------|-------|--------|--------|--------|--------|--------|---------|-------|-------|--------|--------|-----------|
|        | Les                             | \$ -   | \$ - \$ | - :    | \$ - 5 | 14,000 | s - s  |        | - \$  | -     | \$ -  | \$ - : | \$ -   | \$ -   | \$ - : |        | \$ - \$ | -     | \$ -  | \$ - 5 | 14,000 | \$ 28,000 |
|        | 0 Ford F350 with Plow (2016)    | -      | -       | -      | -      | -      |