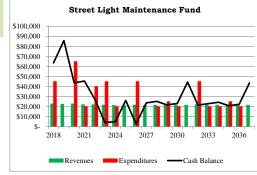

| e) \$ | 197,368                 | 10-   | Year Fur                              | ding S | ources (                          | Rev + | Beg Ca                      | ash Bal | lance)                           | \$ 303, | ,668                    |      |                                  |      |                        |       |                                       |       |                                       |       | 1                                  | Long-Te | rm Fu | nding S |                             |       |                            |       |                                         | 18,661                  |        |      |

Cash Balance (Year-End) \$ 70,000 2016 Planned CIP Surplus/Deficit 15,880 2017 Adjust for Delayed CIP Items Cash Balance (Beg. Year) 2017



2018

| Key  | Description                         | 2018      | 2019 | 2020      | 2021      | 2022      | 2023      | 2024         | 2025 | 2026         | 2027 | 2028      | 2029      | 2030         | 2031 | 2032      | 2033         | 2034      | 2035   | 2036      | 2037  |            |
|------|-------------------------------------|-----------|------|-----------|-----------|-----------|-----------|--------------|------|--------------|------|-----------|-----------|--------------|------|-----------|--------------|-----------|--------|-----------|-------|------------|
| I Po | edestrian light @ Victoria          | _         | _    | _         | _         | 20,000    | _         | _            | _    | _            | _    | _         | _         | _            | _    | _         | _