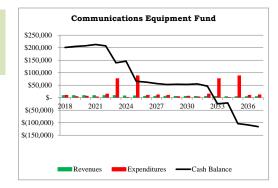

|       |           |         |        |      |           |        |           |        |          |       |             |           |             |         |         |              |            |

5-Year Funding Status 5-Year Funding Status 611% 10-Year Funding Status 125%
5-Year Funding Sources (Rev + Beg Cash Balance) \$ 247,572 10-Year Funding Sources (Rev + Beg Cash Balance) \$ 284,991

 Cash Balance (Year-End) \*
 \$ 335,000
 2016

 Less Amt Needed for Operations \*\*
 (128,269)
 2017

 Planned CIP Surplus/Deficit
 (4,731)
 2017

 Adjust for Delayed CIP Items
 \_
 2017

 Cash Balance (Beg. Year)
 \$ 202,000
 2018

 Adopted Budget (Excl. Capital, Dept.)
 \$ 513,075
 2017

\* Current Assets - Current Liabilities

 $<sup>**\ 25\%</sup>$  of Annual Budget Needed for Cash-Flow Purposes



| Key <u>Description</u>           | 2018         | 2019     | 2020     | 2021     | 2022      | 2023      | 2024     | 2025      | 2026   | 2027      | 2028         | 2029     | 2030     | 2031     | 2032      | 2033      | 2034     | 2035      | 2036      | 2037   |            |
|----------------------------------|--------------|----------|----------|----------|-----------|-----------|----------|-----------|--------|-----------|--------------|----------|----------|----------|-----------|-----------|----------|-----------|-----------|--------|------------|
| E Conference Room Equipment      | S - S        | - \$     | 1,500 \$ | -        | \$        | - \$      | - \$     | 1,500 \$  | - :    | \$ -      | \$ - \$      | - \$     | 1,500 \$ | - \$     | - \$      | - \$      | - \$