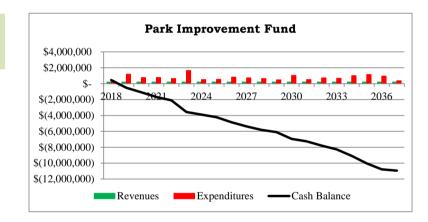

|                       |                 |           |
|                          |            |                  |            |                 | 5-Year F           | unding Status         | 43%                   |                    |                        | 10-Year            | Funding Status     | 32%                   |                        |                       |                       |                 |                          |                 |                        | Long-Term I           | Funding Status        | 29%             |           |

10-Year Funding Sources (Rev + Beg Cash Balance) \$ 2,562,835

 Cash Balance (Year-End)
 \$ 552,000
 2016

 Planned CIP Surplus/Deficit
 880
 2017

 Adjust for Delayed CIP Items
 2017

 Cash Balance (Beg. Year)
 \$ 552,880
 2018



5-Year Funding Sources (Rev + Beg Cash Balance) \$ 1,562,835

### Expenditure Breakdown

| Key <u>Description</u>           | <u>2018</u> | 2019            | <u>2020</u> | <u>2021</u> | <u>2022</u> | <u>2023</u>  | <u>2024</u> | <u>2025</u> | <u>2026</u> | <u>2027</u>   | <u>2028</u>   | 2029       | <u>2030</u>     | <u>2031</u> | <u>2032</u> | <u>2033</u> | <u>2034</u>  | <u>2035</u>  | <u>2036</u> | 2037    |              |
|----------------------------------|-------------|-----------------|-------------|-------------|-------------|--------------|-------------|-------------|-------------|---------------|---------------|------------|-----------------|-------------|-------------|-------------|--------------|--------------|-------------|---------|--------------|
| I Tennis & Basketball C