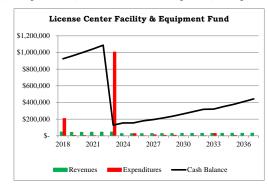

|            |         |            |            |            |               |         |            |            |            |            |                      |

5-Year Funding Status 5-87% 10-Year Funding Status 115% 5-Year Funding Sources (Rev + Beg Cash Balance) \$1,310,964 10-Year Funding Sources (Rev + Beg Cash Balance) \$1,470,103

Long-Term Funding Sources (Rev + Beg Cash Balance) \$1,779,655

 Cash Balance (Year-End) \*
 \$1,536,000
 2016

 Less Amt Needed for Operations \*\* (434,088)
 2017

 Planned CIP Surplus/Deficit
 (16,271)
 2017

 Adjust for Delayed CIP Items
 2017

 Cash Balance (Beg. Year)
 \$1,085,642
 2018

 Adopted Budget (Excl.Capital)
 \$1,736,350
 2017

\* Current Assets - Current Liabilities

<sup>\*\* 25%</sup> of Annual Budget Needed for Cash-Flow Purposes



| Key Description                    | 2018          | 2019  | 2020  | 2021        | 2022  | 2023           | 2024     | 2025      | 2026  | 2027         | 2028  | 2029        | 2030     | 2031     | 2032  | 2033         | 2034    | 2035  | 2036 | 2037 |             |
|------------------------------------|---------------|-------|-------|-------------|-------|----------------|----------|-----------|-------|--------------|-------|-------------|----------|----------|-------|--------------|---------|-------|------|------|-------------|
| E General office equipment (minor) | \$ 1,000 5    | 1,000 | 1,000 | \$ 1,000 \$ | 1,000 | \$ 1,000 \$    | 1,000 \$ | 1,000 \$  | 1,000 | \$ 1,000 \$  | 1,000 | \$ 1,000 \$ | 1,000 \$ | 1,000 \$ | 1,000 | \$ 1,000 \$  | 1,000 5 | 1,000 | \$ - | \$ - | \$ 18