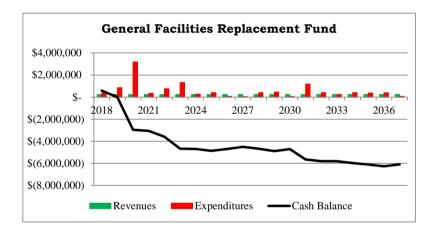

|
|                          |           |          |       |           | 5-Year       | Funding Sta | tus          | 35%   |               |               | 10-Yea       | Funding Statu  | 419          | ó             |                 |                 |                 |               |               |               | Long-Term F   | unding Status    | 47%                  |

10-Year Funding Sources (Rev + Beg Cash Balance) \$ 3,115,867

| Cash Balance (Year-End)      | \$<br>200,000 | 2016 |
|------------------------------|---------------|------|
| Planned CIP Surplus/Deficit  | 544,240       | 2017 |
| Adjust for Delayed CIP Items | -             | 2017 |
| Cash Balance (Reg. Year)     | \$<br>744 240 | 2018 |

(a) \$160K in 2018, \$30K, \$25K from PR Fund in 2019



5-Year Funding Sources (Rev + Beg Cash Balance) \$ 1,930,867

| Key <u>Description</u>                 | 2018   | 2019    | <u>2020</u> | 2021   | 2022   | 2023       | <u>2024</u> | <u>2025</u> | <u>2026</u> | <u>2027</u> | 2028 | 2029     | 2030   | 2031   | 2032       | 2033   | 2034   | 2035   | 2036    | 2037   |            |
|----------------------------------------|--------|---------|-------------|--------|--------|------------|-------------|-------------|-------------|-------------|------|----------|--------|--------|------------|--------|--------|--------|---------|--------|------------|
| B Replace Rooftop Heat/AC \$           | - :    | \$ - \$ | \$ - \$     | - \$   | -      | \$ 275,000 | - \$        | <b>-</b> .  | \$ -        | \$ -        | \$   | - \$ -   | \$ -   |