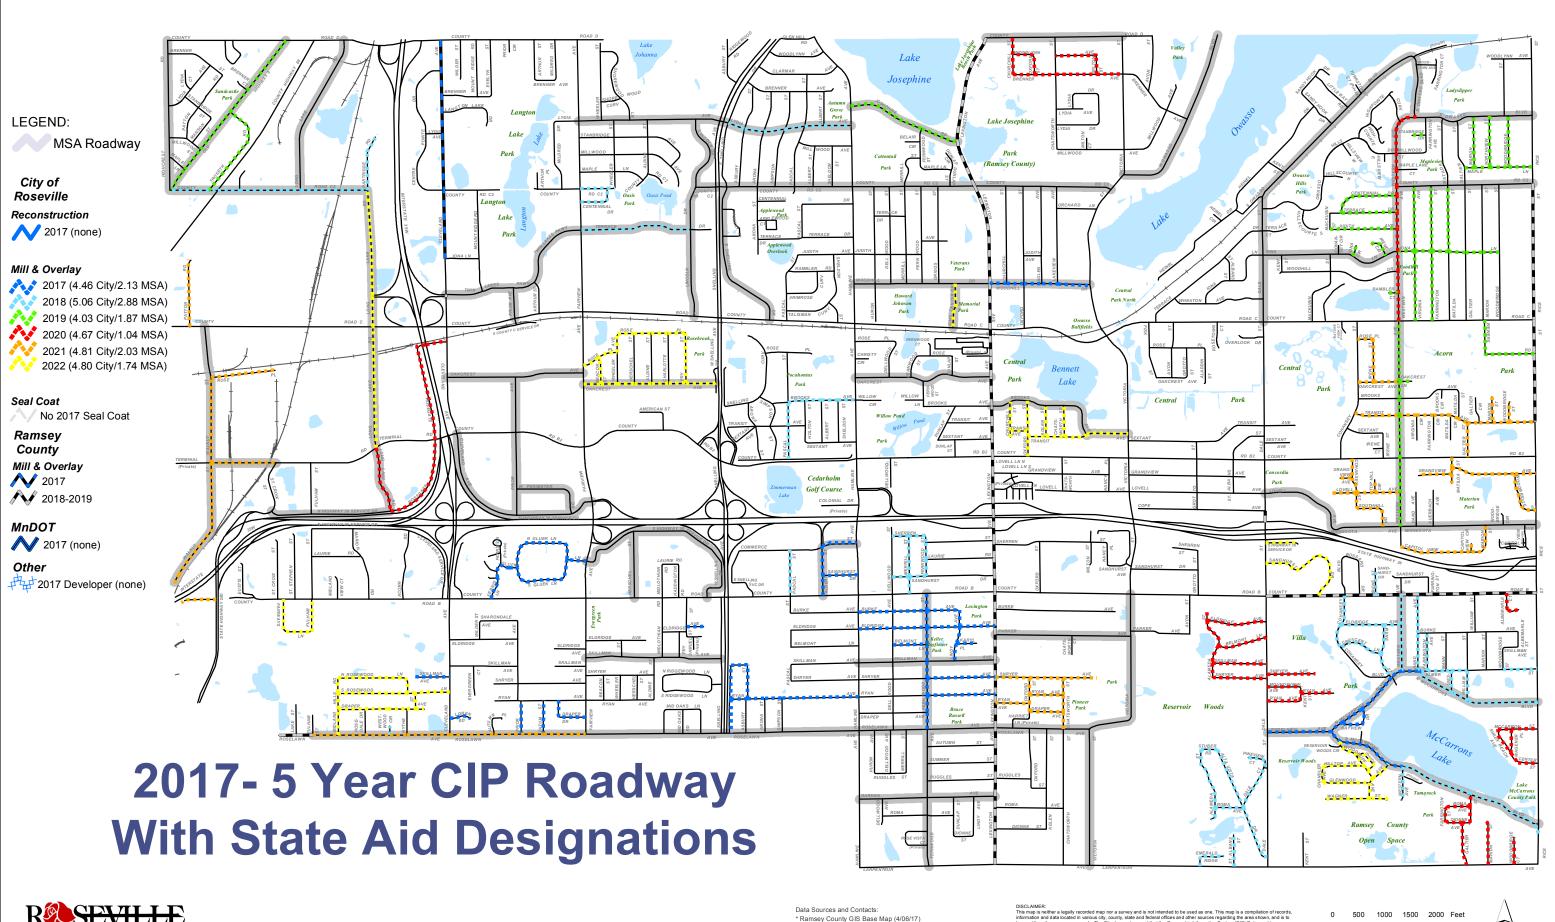

| Notes Notes             |
|-------------------------------------------|-------------------------------|------------------------------|----------------|-------------------------|
| Golf Course                               | Amount                        | Amount                       | <u>DIII.</u>   | 110105                  |
| Replace clubhouse                         | -                             | 1,000,000                    | (1,000,000)    | Moved to 2017 Decision  |
| Irrigation system upgrades 1960/1988/1994 | 30,000                        | 26,000                       | 4,000          | Change in cost estimate |
| \$                                        | 9,738,905                     | \$ 13,399,085                | \$ (3,660,180) | •                       |







Prepared by: Engineering Department May 10, 2017

2660 Civic Center Drive, Roseville MN

\* City of Roseville Engineering Department
For further information regarding the contents of this map contact:









# REQUEST FOR COUNCIL ACTION

Date: 10/9/2017 Item No.: 7.f

Department Approval

City Manager Approval

Ctton K. mille

Item Description: Consider Finance Commission Review of City Operations

# BACKGROUND

At the joint City Council-Finance Commission meeting held on September 18, 2017 some councilmembers expressed an interest in having the Finance Commission review the City's information technology and license center operations. At the time, only four councilmembers were in attendance so the discussion was tabled until a later date.

5 6 7

8

9

10

2

4

Staff is supportive of