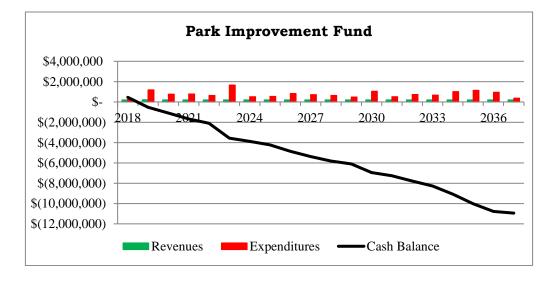

ds are appropriated or planned improvements are delayed or scaled back.

By previous Council action, the Council did tentatively commit to re-purposing \$355,000 of expiring debt levy towards facility improvements beginning in 2019. This will significantly improve the Fund's long-term financial condition, but additional corrective measures will need to be taken before then. Another potential revenue source includes State grant funding for some of the Skating Center's capital needs including the scheduled \$2.9 million in improvements in 2020.

#### Park Improvements (Park Improvement Program)

Over the next 20 years, \$15.5 million in planned park improvements are scheduled with only \$4.6 million available based on current revenues and cash reserves. This is depicted in the chart below.



As shown above, the Park Improvement Fund is projected to run out of money in 2019 and will have an accumulated deficit of \$10.9 million by 2037 unless additional funds are appropriated or planned improvements are delayed or scaled back.

By previous Council action, the Council did tentatively commit to re-purposing \$650,000 of expiring debt levy towards park improvements beginning in 2020. This will significantly improve the Fund's long-term financial condition, but additional corrective measures will need to be taken before then.

#### Street Improvements (Pavement Management Program)

Over the next 20 years, \$51.5 million in planned street improvements are scheduled with only \$42.5 million available based on current revenues and cash reserves. This is depicted in the chart below.