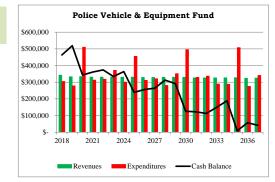

|
|                          |                    |       |            | 5-Vear I   | Funding Status | 12204      |            |               | 10 Voor Eur | ding Statue | 108%          |            |               |               |            |            |               | T       | ong Torm Fu | oding Statue  | 10194    |             |

5-Year Funding Status 122% 10-Year Funding Status 108% 5-Year Funding Sources (Rev + Beg Cash Balance) \$2,097,876 10-Year Funding Sources (Rev + Beg Cash Balance) \$3,749,214

Long-Term Funding Status 101% Long-Term Funding Sources (Rev + Beg Cash Balance) \$7,021,872

 Cash Balance (Year-End)
 \$ 459,000
 2016

 Planned CIP Surplus/Deficit
 (33,371)
 2017

 Adjust for Delayed CIP Items
 2017
 2017

 Cash Balance (Beg. Year)
 \$ 425,629
 2018



\$10K Donation (see above)

| Key D             | Description            | 2018       | 2019       | 2020       | 2021       | 2022       | 2023       | 2024       | 2025       | 2026       | 2027       | 2028       | 2029       | 2030       | 2031       | 2032       | 2033       | 2034       | 2035       | 2036       | 2037       |             |
|-------------------|------------------------|------------|------------|------------|------------|------------|------------|------------|------------|------------|------------|------------|------------|------------|------------|------------|------------|------------|------------|------------|------------|-------------|
| V Marked squad    | d cars (5 / yr)        | \$ 165,000 | \$ 165,000 | \$ 165,000 | \$ 165,000 | \$ 165,000 | \$ 165,000 | \$