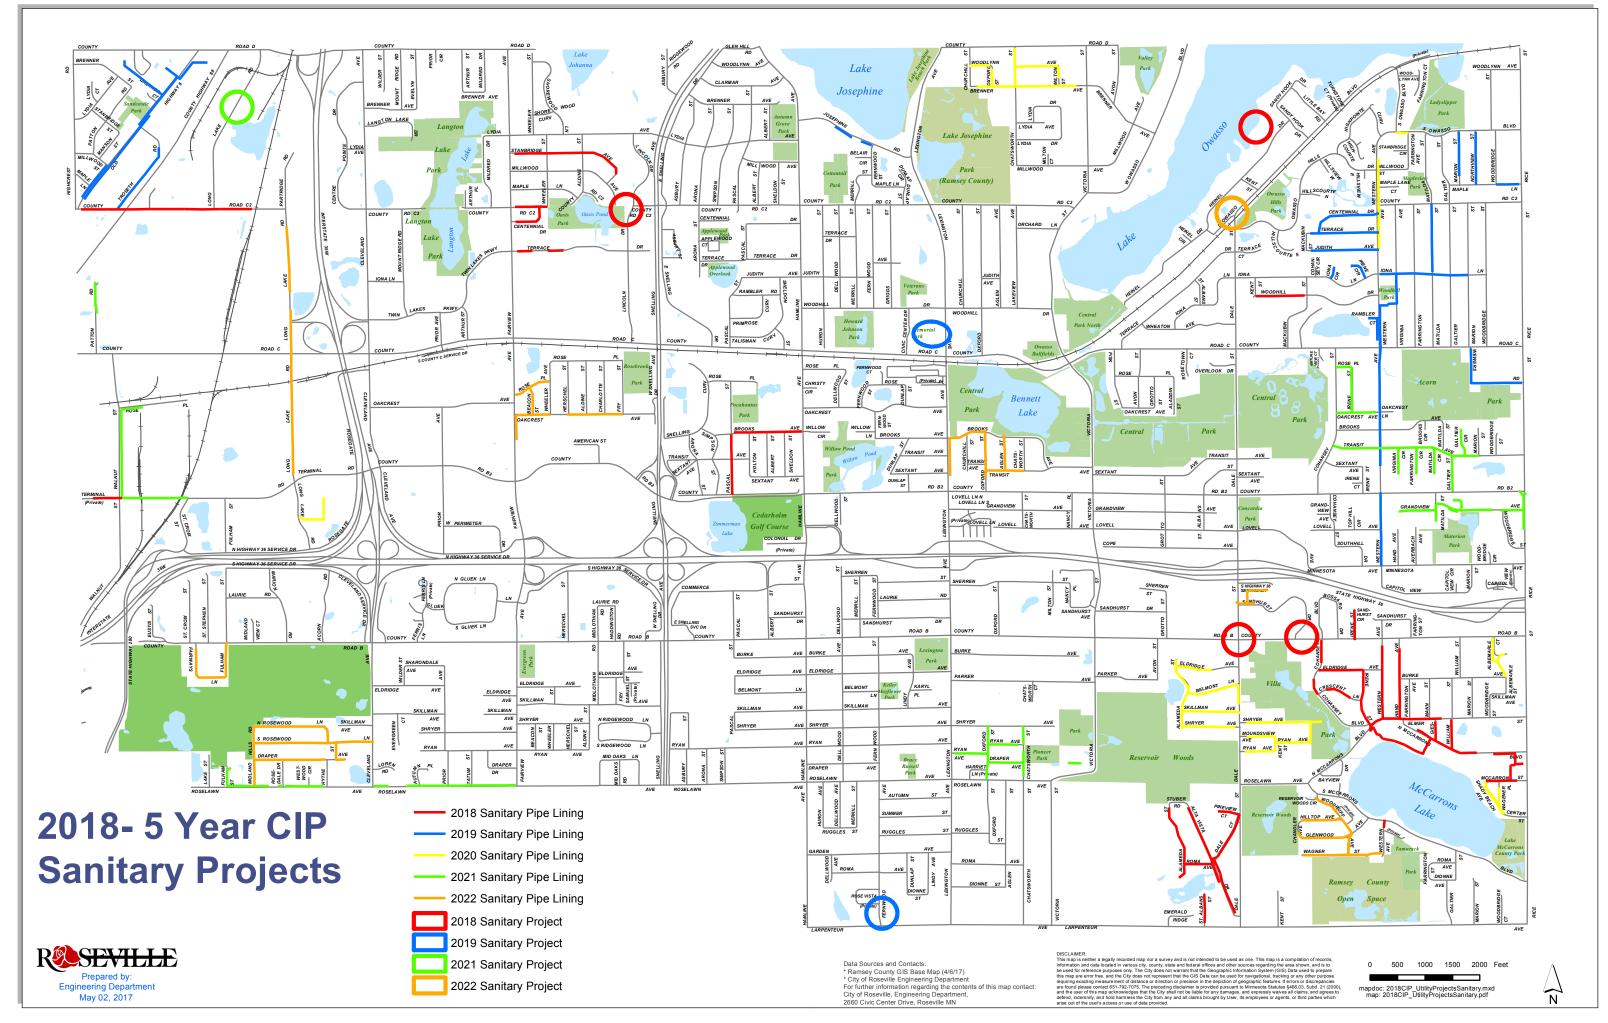

| Notes Notes             |
|-------------------------------------------|-------------------------------|------------------------------|----------------|-------------------------|
| Golf Course                               | Amount                        | Amount                       | <u>DIII.</u>   | 110105                  |
| Replace clubhouse                         | -                             | 1,000,000                    | (1,000,000)    | Moved to 2017 Decision  |
| Irrigation system upgrades 1960/1988/1994 | 30,000                        | 26,000                       | 4,000          | Change in cost estimate |
| \$                                        | 9,738,905                     | \$ 13,399,085                | \$ (3,660,180) | •                       |







Prepared by: Engineering Department May 10, 2017

2660 Civic Center Drive, Roseville MN

\* City of Roseville Engineering Department
For further information regarding the contents of this map contact:









# REQUEST FOR COUNCIL ACTION

Date: 10/9/2017 Item No.: 7.f

Department Approval

City Manager Approval

Ctton K. mille

Item Description: Consider Finance Commission Review of City Operations

# BACKGROUND

At the joint City Council-Finance Commission meeting held on September 18, 2017 some councilmembers expressed an interest in having the Finance Commission review the City's information technology and license center operations. At the time, only four councilmembers were in attendance so the discussion was tabled until a later date.

5 6 7

8

9

10

2

4

Staff is supportive o