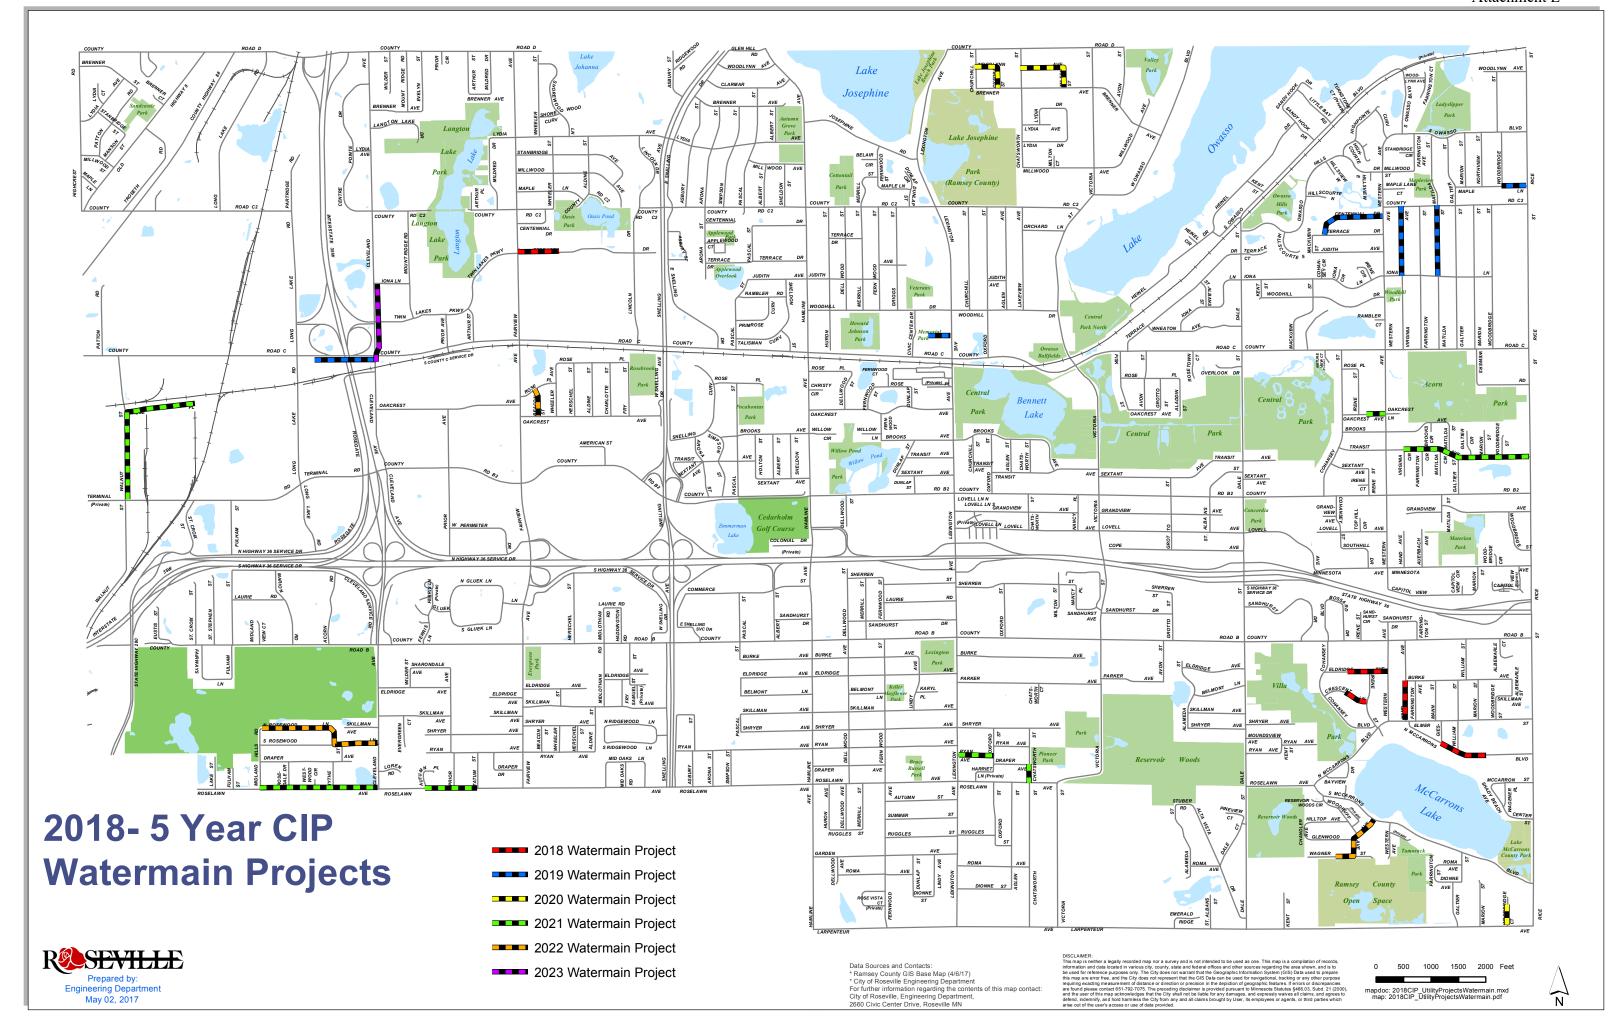

.          | Notes Notes             |
|-------------------------------------------|-------------------------------|------------------------------|----------------|-------------------------|
| Golf Course                               | Amount                        | Amount                       | <u>DIII.</u>   | 110105                  |
| Replace clubhouse                         | -                             | 1,000,000                    | (1,000,000)    | Moved to 2017 Decision  |
| Irrigation system upgrades 1960/1988/1994 | 30,000                        | 26,000                       | 4,000          | Change in cost estimate |
| \$                                        | 9,738,905                     | \$ 13,399,085                | \$ (3,660,180) | •                       |







Prepared by: Engineering Department May 10, 2017

2660 Civic Center Drive, Roseville MN

\* City of Roseville Engineering Department
For further information regarding the contents of this map contact:









# REQUEST FOR COUNCIL ACTION

Date: 10/9/2017 Item No.: 7.f

Department Approval

City Manager Approval

Ctton K. mille

Item Description: Consider Finance Commission Review of City Operations

# BACKGROUND

At the joint City Council-Finance Commission meeting held on September 18, 2017 some councilmembers expressed an interest in having the Finance Commission review the City's information technology and license center operations. At the time, only four councilmembers were in attendance so the discussion was tabled until a later date.

5 6 7

8

9

10

2

4

Staff is supportive