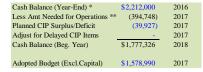

\$1,974,361 | \$2,009,348 | \$2,040,535 | \$2,049,046 | \$2,056,727 | \$2,064,361 | \$2,066,648 | \$2,102,681 | \$2,140,435          |
| Annual Surplus (deficit)  | 13,04       | 47    | 11,507    | 10,7      | 8       | 31,752  | 27,887      | 32,145      | 10,788      | 10,804      | 5,520       | 9,330       | 33,517         | 34,987      | 31,187      | 8,511       | 7,681       | 7,635       | 2,287       | 36,033      | 37,754      | 42,809               |
| Cash Balance              | \$1,790,37  | 72 \$ | 1,801,879 | \$1,812,6 | 7 \$1,8 | 844,369 | \$1,872,257 | \$1,904,402 | \$1,915,190 | \$1,925,994 | \$1,931,514 | \$1,940,844 | \$1,974,361    | \$2,009,348 | \$2,040,535 | \$2,049,046 | \$2,056,727 | \$2,064,361 | \$2,066,648 | \$2,102,681 | \$2,140,435 | \$2,183,244          |



\* Current Assets - Current Liabilities

<sup>\*\* 25%</sup> of Annual Budget Needed for Cash-Flow Purposes



| Key Description                   | 2018      | 2019         | 2020      | 2021     | 2022     | 2023     | 2024      | 2025      | 2026   | 2027         | 2028     | 2029     | 2030     | 2031      | 2032      | 2033      | 2034      | 2035     | 2036     | 2037 |         |
|-----------------------------------|-----------|--------------|-----------|----------|----------|----------|-----------|-----------|--------|--------------|----------|----------|----------|-----------|-----------|-----------|-----------|----------|----------|------|---------|
| V Inspection vehicles             | \$ 19,000 | \$ 19,000 \$ | 20,000 \$ | - \$     | - \$     | - \$     | 22,000 \$ | 23,000 \$