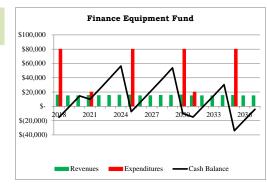

|                  |         |          |          |          |        |      |          |         |       | ing Status |          | 9%            |
|                          | 5-Year Funding Sources (Rev + Beg Cash Balance) \$ 125,124 10-Year Funding Sources (Rev + Beg Cash Balance) \$ 202,720 |       |          |      |           |      |        |            |    |           |        |    |        |      |            |         |      |          | Lor  | ng-Term Fui | nding  | Sources (R       | ev + Be | g Cash   | Balance) | \$ 355,9 | 23     |      |          |         |       |            |          |               |

Cash Balance (Year-End) \$ 33,000 2016 Planned CIP Surplus/Deficit (4,340) 20,000 2017 Adjust for Delayed CIP Items Cash Balance (Beg. Year) 2017

\$ 48,660

2018



| Key Description                    | 2018      | 2019 | 2020 | 2021        | 2022 | 2023 | 2024 | 2025      | 2026 | 2027 | 2028 | 2029 | 2030       | 2031      | 2032 | 2033 | 2034 | 2035        | 2036    | 2037 |            |
|------------------------------------|-----------|------|------|-------------|------|------|------|-----------|------|------|------|------|------------|-----------|------|------|------|-------------|---------|------|------------|
| E Financial Software: Upgrade      | \$ 80,000 | \$ - | \$   | - \$ -      | \$ - | \$ - | \$ - | \$ 80,000 | \$ - | \$   | - \$ | - \$ | - \$ 80,00 | ) \$ -    | \$   | - \$ | - \$ | - \$ 80,000 | S - S   | -    | \$ 320,000 |
| E Investment & Debt Mgmt. Software | -         | -    |      | - 20,000    | -    | -    | -    | -