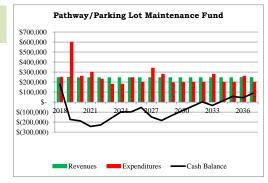

|             |          |       |           | 5     | 5-Year Fun | ding Status | 86%          |          |         |              | 10-Year F | unding Stat | 1S        | 95%     |              |              |             |             |         |          |             |            | Long-Term  | Funding Status | 102%       |              |

5-Year Funding Status 86% 10-Year Funding Status 95% 5-Year Funding Sources (Rev + Beg Cash Balance) \$1,411,560 10-Year Funding Sources (Rev + Beg Cash Balance) \$2,636,560

Long-Term Funding Status 102% Long-Term Funding Sources (Rev + Beg Cash Balance) \$5,088,819

 Cash Balance (Year-End)
 \$ 118,000
 2016

 Planned CIP Surplus/Deficit
 65,000
 2017

 Adjust for Delayed CIP Items
 2017
 2017

 Cash Balance (Beg. Year)
 \$ 183,000
 2018



| Key <u>Description</u>                | 2018       | 2019       | 2020       | 2021       | 2022       | 2023       | 2024       | 2025       | 2026       | 2027       | 2028       | 2029       | 2030       | 2031       | 2032       | 2033       | 2034       | 2035       | 2036       | 2037       |              |
|---------------------------------------|------------|------------|------------|------------|------------|------------|------------|------------|------------|------------|------------|------------|------------|------------|------------|------------|------------|------------|------------|------------|--------------|
| I Pathway maintenance                 | \$ 180,000 | \$ 180,000 | \$ 180,000 | \$ 180,000 | \$ 180,000 | \$ 180,000 | \$ 180,000 | \$ 180,000 | \$ 180,000 | \$ 18