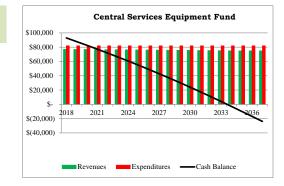

|          |             |
|                          |             |      |          |      |        | 5-Year F | undir | ng Status | 118%    |       |          |           | 10-Year Fund | ling Status | 105%      |           |           |           |           |           |           | Lo         | ng-Term Fund | ing Status  | 99%      |             |

5-Year Funding Status 118% 10-Year Funding Status 105%
5-Year Funding Sources (Rev + Beg Cash Balance) \$ 481,775 10-Year Funding Sources (Rev + Beg Cash Balance) \$ 862,817

Long-Term Funding Status 99%
Long-Term Funding Sources (Rev + Beg Cash Balance) \$1,616,143

 Cash Balance (Year-End)
 \$99,000
 2016

 Planned CIP Surplus/Deficit
 (997)
 2017

 Adjust for Delayed CIP Items
 2017

 Cash Balance (Beg. Year)
 \$ 98,003
 2018



| Key Description                | 2018         | 2019      | 2020      | 2021      | 2022      | 2023      | 2024      | 2025      | 2026      | 2027      | 2028      | 2029      | 2030      | 2031      | 2032      | 2033      | 2034      | 2035      | 2036      | 2037   |             |
|--------------------------------|--------------|-----------|-----------|-----------|-----------|-----------|-----------|-----------|-----------|-----------|-----------|-----------|-----------|-----------|-----------|-----------|-----------|-----------|-----------|--------|-------------|
| E Postage Machine Lease        | \$ 4,000 \$  | 4,000 \$  | 4,000 \$  | 4,000 \$  | 4,000 \$  | 4,000 \$  | 4,000 \$  | 4,000 \$  | 4,000 \$  | 4,000 \$  | 4,000 \$  | 4,000 \$  | 4,000 \$  | 4,000 \$  | 4,000 \$  | 4,