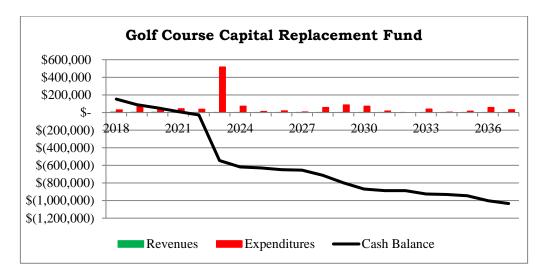

|
| Community Development    | 2287%         | 1033%         | 683%          |
| Water                    | 106%          | 108%          | 98%           |
| Sanitary Sewer           | 87%           | 96%           | 108%          |
| Storm Sewer              | 96%           | 92%           | 92%           |
| Golf Course              | 87%           | 23%           | 16%           |

As shown in the table above, most fee-supported capital funds are in good financial condition with the exception of the Sanitary Sewer and Golf Course Fund. The Golf Course Fund will be unable to provide for the scheduled replacement of the clubhouse and maintenance building improvements. A graphical depiction of the Golf Course's capital replacement fund <u>excluding the Clubhouse</u> is shown below.



The City Council is currently evaluating options for replacing the clubhouse and perhaps maintenance building.

The city's water, sanitary sewer, and storm sewer funds will continue to require regular rate increases to provide for infrastructure replacement needs. In particular, the Sanitary Sewer Fund will likely require a base rate increase of 9-10% over the next few years.

#### **Funding Strategies and Impacts**

 As noted earlier, most of the city's asset replacement funds are at or near financially sustainability as long as property tax and fee revenue increases commensurate with projected costs. However, there are four asset replacement programs that will require corrective measures in the near term including:

| General Facility Replacement Fund |
|-------------------------------