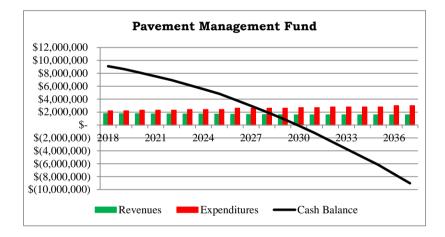

80  | \$ 8,656,978 | \$ 8,100,11 | 7 \$ 7,532,  | 119 \$ 6,95  | 2,762 \$ | 6,261,817 | \$ 5,557,053 | \$4,838,195 | \$3,904,958    | \$2,953,058 | \$1,982,119 | \$ 991,761  | \$ (118,404) | \$(1,248,404) | \$(2,478,404) | \$(3,708,404) | \$(4,938,404) | \$ (6,168,404)  | \$ (7,598,404) | \$ (9,028,404) |              |
|                          |                |          |              | 5-Ye        | ar Funding S | atus         | 162%     |           |              | 10-Year I   | Funding Status | 112%        | 1           |             |              |               |               |               |               | Long-Term       | Funding Status | 82%            |              |

10-Year Funding Sources (Rev + Beg Cash Balance) ########

\*\* \$500K was left for up-front financing



| Key Description                     | <u>2018</u>  | 2019         | 2020         | 2021         | 2022         | 2023         | 2024         | <u>2025</u> | 2026        | 2027        | 2028        | 2029        | 2030         | 2031         | 2032         | 2033         | 2034         | 2035         | 2036         | 2037      |              |
|-------------------------------------|--------------|--------------|--------------|--------------|--------------|--------------|--------------|-------------|-------------|-------------|-------------|-------------|--------------|--------------|--------------|--------------|--------------|--------------|--------------|-----------|--------------|
| I Mill & overlay - local streets    | \$ 1,100,000 | \$ 1,100,000 | \$ 1,200,000 | \$ 1,200,000 | \$ 1