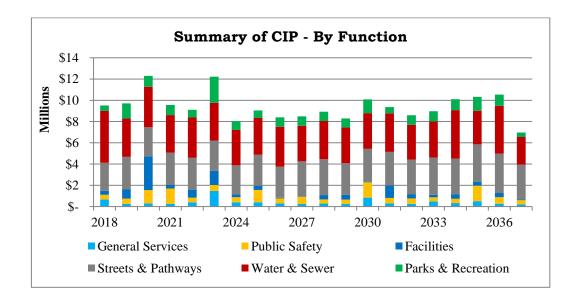

Strategies and Impacts

Each of these topics are addressed separately below.

#### 2018-2037 CIP Summary

 In total, the City's asset replacement needs over the next 20 years is \$188.5 million. This is summarized by major City function in the table and chart below.

|                    | 2018-2037      |            |
|--------------------|----------------|------------|
| City Function      | CIP Amount     | % of Total |
| General Services   | \$ 8,411,350   | 4%         |
| Public Safety      | 13,953,195     | 7%         |
| Facilities         | 11,584,300     | 6%         |
| Streets & Pathways | 62,438,200     | 33%        |
| Water & Sewer      | 72,499,500     | 38%        |
| Parks & Recreation | 19,659,620     | 10%        |
| Total              | \$ 188,546,165 | 100%       |



In contrast to the projected CIP spending of \$188.5 million, the City expects to have only \$166.5 million available over that same time period based on current funding and cash reserve levels; leaving a <u>funding deficit of \$22.0 million</u>. In comparison, the funding deficit just five years ago was nearly \$70 million.

For both legal and planning purposes, the City has created a number of separate capital replacement funds to promote greater transparency and accountability. This necessitates a review of individual funds to determine whether they're financially sustainable. Asset replacement funds categorized by *property tax-supported* and *fee-supported* are shown below.

#### Analysis of Asset Replacement Funds: Property Tax-Supported

The following table summarizes the City's *