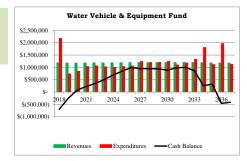

|                     |              |              |                |             |                |             |                     |                     |              |

5-Year Funding Status 5-Year Funding Sources (Rev + Beg Cash Balance) \$ 6,196,435

10-Year Funding Status 10-Year Funding Sources (Rev + Beg Cash Balance) \$12,158,944 Long-Term Funding Status

Long-Term Funding Sources (Rev + Beg Cash Balance) #########

Cash Balance (Year-End) \* \$ 995,000 | September | Comparison | September | September | Comparison | September | Comparison | September | Comparison | September | Comparison | Compariso 2016 2017 2017 2018 Adopted Budget (Excl.Capital, Dep \$ 6,296,450 2017

\* Current Assets - Current Liabilities

\*\* 10% of Annual Budget Needed for Cash-Flow Purposes



#### Expenditure Detail

| Key Description                      | 2018      | 2019    | 2020    | 2021      | 2022      | 2023      | 2024      | 2025      | 2026      | 2027      | 2028      | 2029      | 2030      | 2031      | 2032      | 2033      | 2034      | 2035      | 2036      | 2037      |       |
|--------------------------------------|-----------|---------|---------|-----------|-----------|-----------|-----------|-----------|-----------|-----------|-----------|-----------|-----------|-----------|-----------|-----------|-----------|-----------|-----------|-----------|-------|
| V #207 Pickup                        | \$ -      | \$ -    | \$ -    | \$ 35,000 | \$ -      | \$ -      | \$ -      | \$ -      | \$ -      | \$ -      | \$ -      | \$ -      | \$ -      |