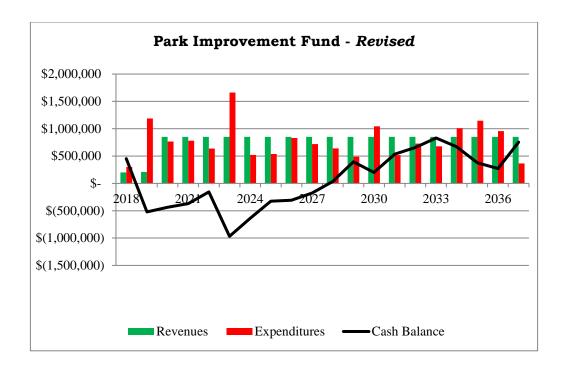

nts | 97%     |
| Information Technology        | 140%    |
| Park Improvements             | 96%     |
| Street Improvements           | 176%    |
| Street Lighting               | 116%    |
| Pathways (Existing)           | 86%     |

Although the table above depicts all tax-supported replacement funds except Pathways as being at least 95% funded, it should be noted that the City's Street Improvements Fund (Pavement Management Program) relies on the consistent spend-down of cash reserves over the next 20 years. Even with the planned additional monies noted above, it will continue to have a deficit of approximately \$1 million per year in 2037.

If we employ the funding strategies noted above, the General Facilities, Park Improvement, and Street Improvement Funds will look as follows:







#### **Property Tax Impacts**

Based on the funding recommendations set forth above, the monthly CIP impact on a median-valued single family home would rise from the current \$9.88 per month to \$10.51 in 2018 holding all other factors constant.

If we factor in all planned levy increases referenced in Resolution #11027, the impact would be as follows:



215216217

218

219

Under this scenario, the impact would rise from the current \$9.88 per month to \$11.29 in 2019 before it starts to level off. Again, this assumes that all other factors remain constant, and no additional tax levies are enacted. In all likelihood, additional repurposing of expired debt levies will be a consideration in future years to address remaining funding shortfalls.

220221222

223

#### **Final Comments**