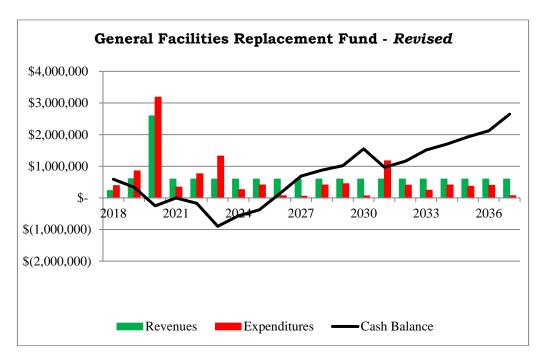

ments | 97%     |
| Information Technology        | 140%    |
| Park Improvements             | 96%     |
| Street Improvements           | 176%    |
| Street Lighting               | 116%    |
| Pathways (Existing)           | 86%     |

Although the table above depicts all tax-supported replacement funds except Pathways as being at least 95% funded, it should be noted that the City's Street Improvements Fund (Pavement Management Program) relies on the consistent spend-down of cash reserves over the next 20 years. Even with the planned additional monies noted above, it will continue to have a deficit of approximately \$1 million per year in 2037.

If we employ the funding strategies noted above, the General Facilities, Park Improvement, and Street Improvement Funds will look as follows:







#### **Property Tax Impacts**

Based on the funding recommendations set forth above, the monthly CIP impact on a median-valued single family home would rise from the current \$9.88 per month to \$10.51 in 2018 holding all other factors constant.

If we factor in all planned levy increases referenced in Resolution #11027, the impact would be as follows:



215216217

218

219

Under this scenario, the impact would rise from the current \$9.88 per month to \$11.29 in 2019 before it starts to level off. Again, this assumes that all other factors remain constant, and no additional tax levies are enacted. In all likelihood, additional repurposing of expired debt levies will be a consideration in future years to address remaining funding shortfalls.

220221222

223

#### **Final Comments**