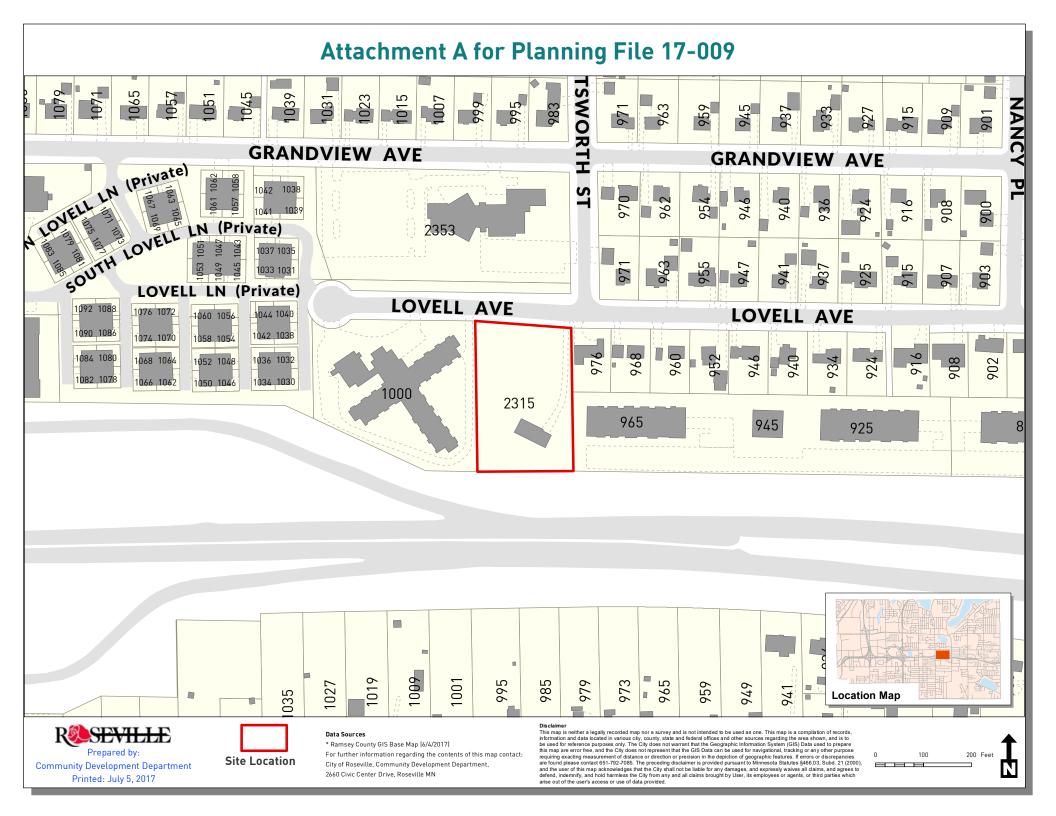

### ATTACHMENT.PDF

7.B. 6:45 P.M. Consider a Zoning map change and preliminary plat at 2315 Chatsworth Street (PF17-009)

Documents:

## **Attachment B for Planning File 17-009**

\* Ramsey County GIS Base Map (6/4/2017) \* Aerial Data: Surdex (4/2015) For further information regarding the contents of this map contact: City of Roseville, Community Development Department, 2660 Civic Center Drive, Roseville MN

Site Location

October 12, 2017

Mr. Thomas Paschke, City Planner City of Roseville 2660 Civic Center Drive Roseville, MN 55113