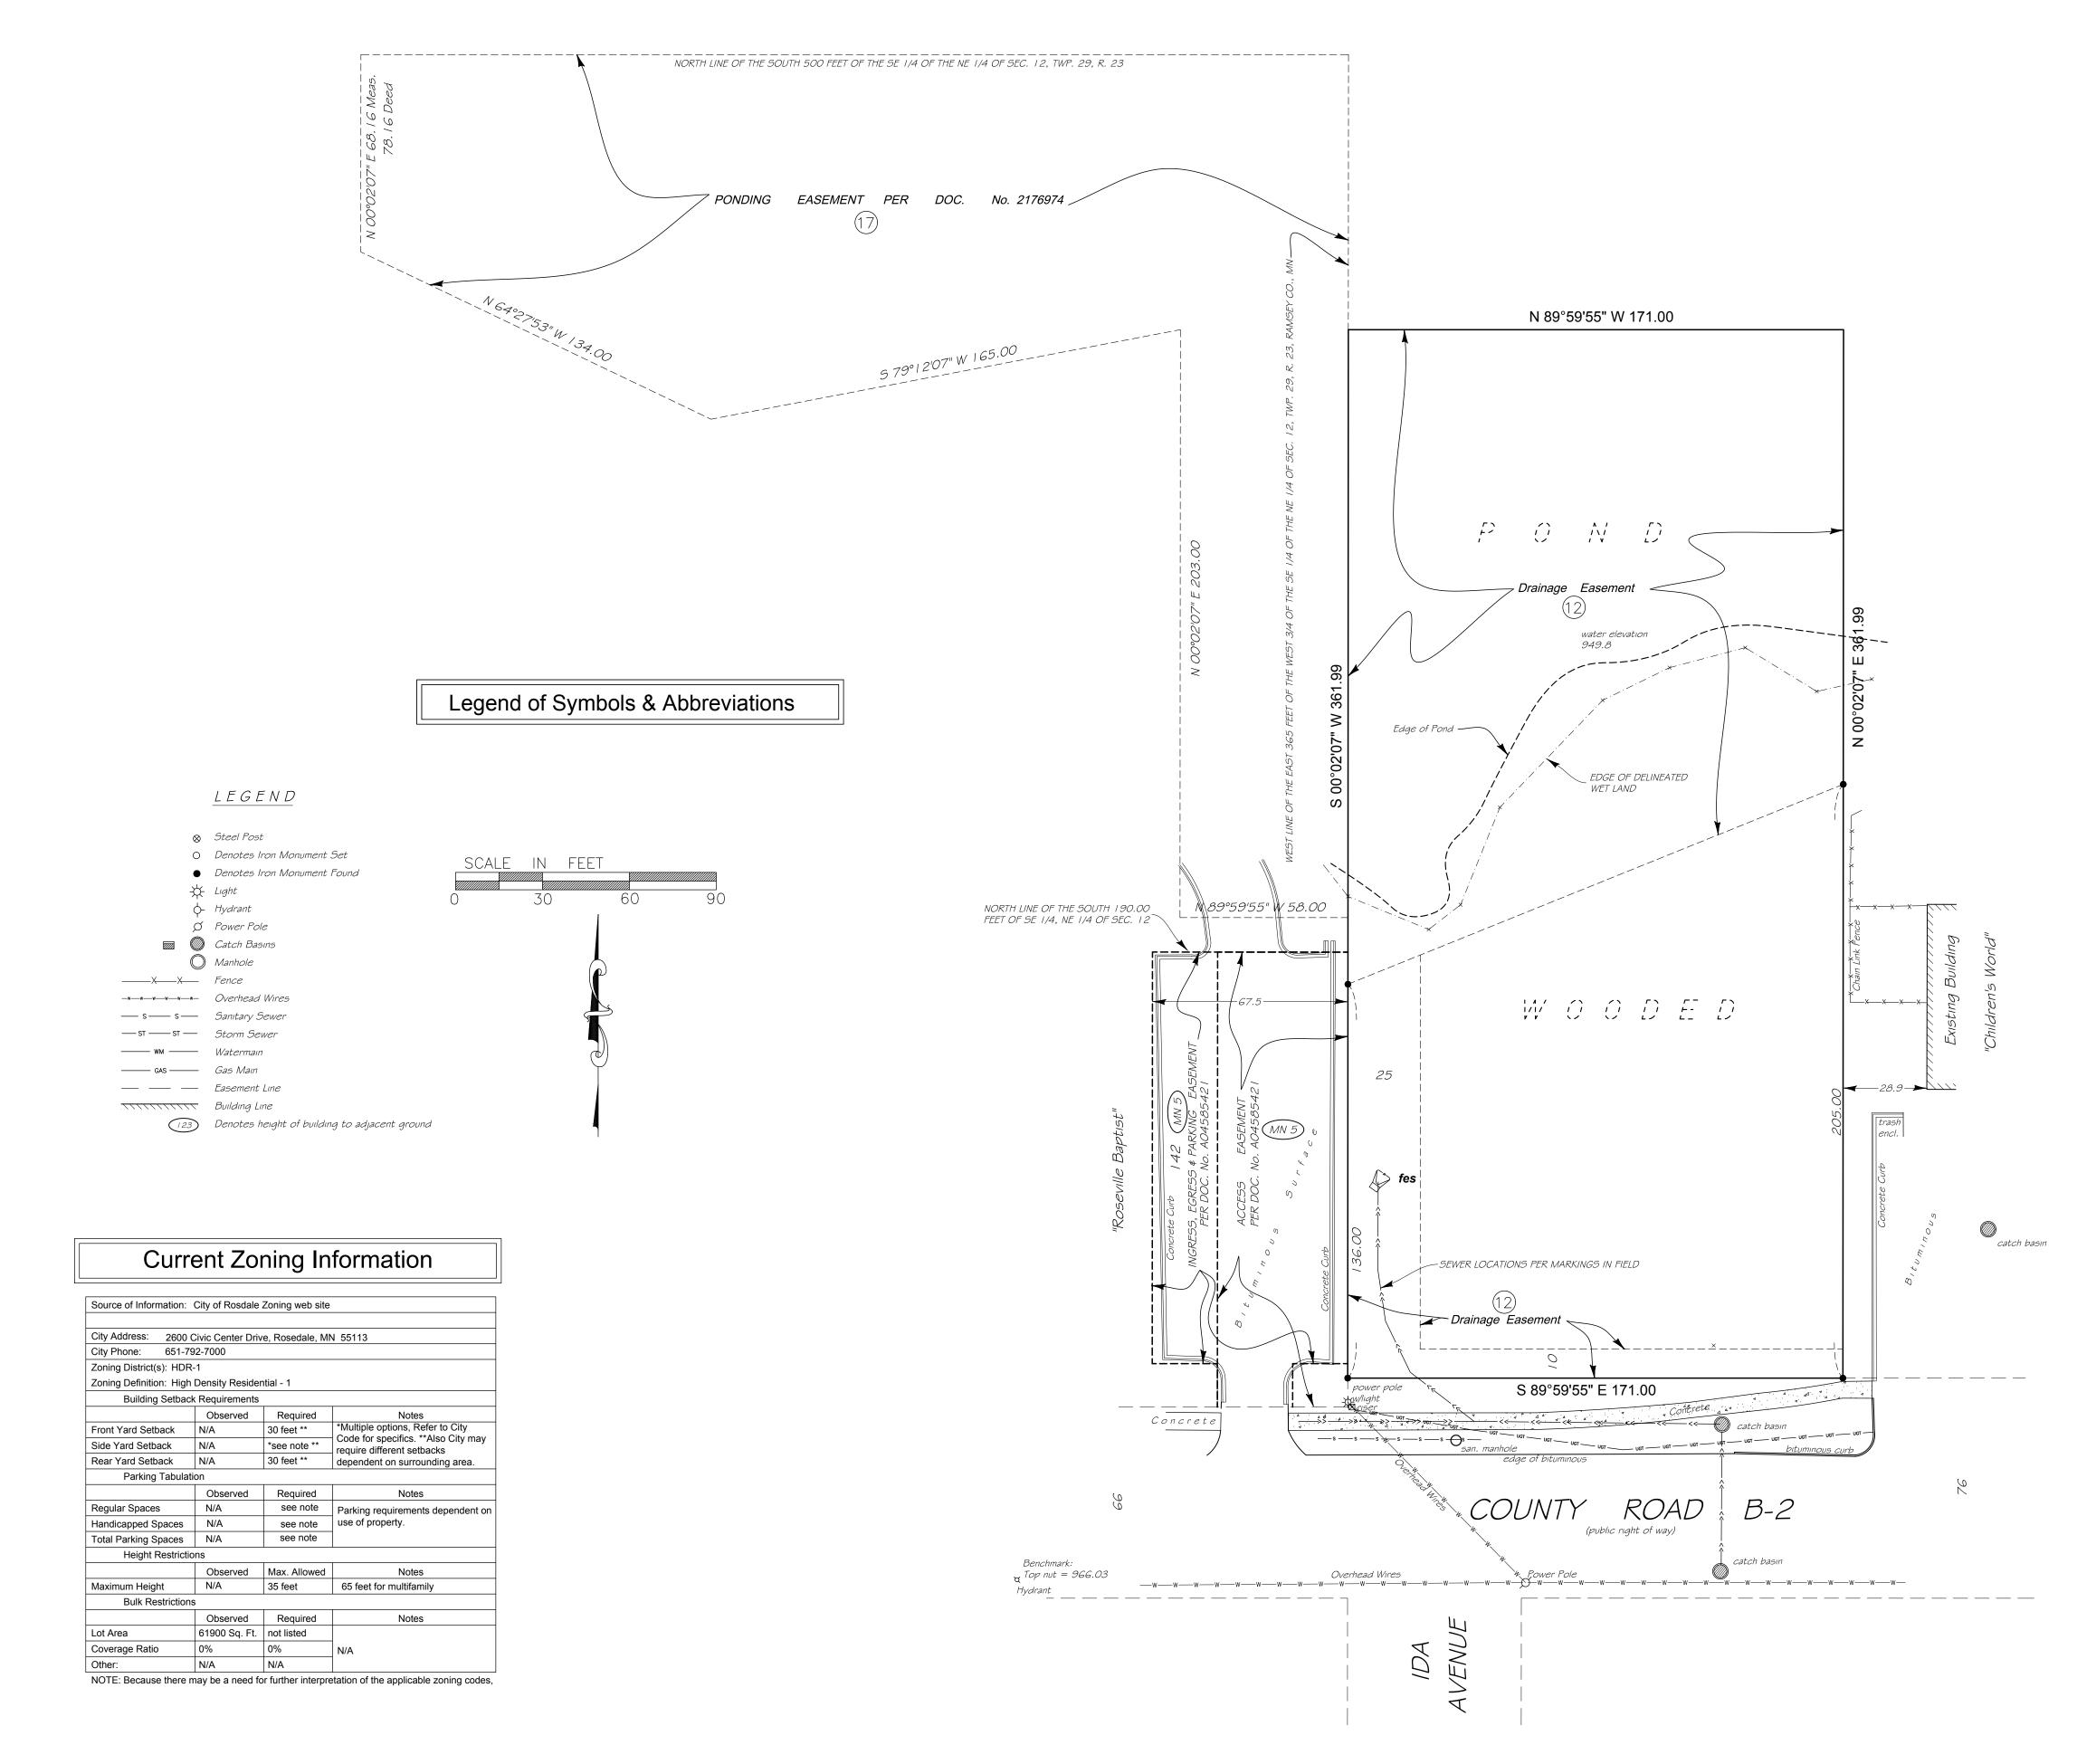

### 25 SUBDIVISION PLAT REVIEW

- <sup>26</sup> The proposed subdivision plat is a six lot townhome design that includes two common area
- outlots and a private driveway (Attachment D). The following are the requirements for LDR-2
- 28 lots:

# NOTES

- Field survey was completed by E.G. Rud and Sons, Inc. on 5/17/17.
- Bearings shown are on Ramsey County datum.
- Curb shots are taken at the top and back of curb.
- Boundary area of the surveyed premises: 65,581± sq. ft. (1.41 acres).
- This survey is based upon information found in the commitment for title insurance prepared by First American Title Insurance Company, File No. 55594, dated effective May 5, 2017 at 8:00 A.M.
- Surveyed premises shown on this survey map is in Flood Zone X (Areas determined to be outside the 0.2% annual chance floodplain.), according to Flood Insurance Rate Map Community No. 270599 Panel No. 0020 Suffix G by the Federal Emergency Management Agency, effective date June 4, 2010.

# ZONING

Medium Density Residential (MDR) District

Maximum Density: 12 units/net acre Minimum Density: 5 units/net acre Minimum lot area: 3,600 sq. ft./unit

<u>Setbacks to project boundary</u> Front: 30 feet Rear: 30 feet Side: 10 feet 15 feet between buildings

NORTH

GRAPHIC SCALE

1 INCH = 20 FEET

20

That part of the Northwest Quarter of the Southwest Quarter of Section 11, Township 29, Range 23, described as follows: Commencing at a point in the East line of the Northwest Quarter of the Southwest Quarter distant 686.40 feet South, as measured along said East line, from the Northeast corner thereof; thence North 86 degrees 43 minutes 40 seconds West a distance of 200.77 feet; thence South 1 degree 44 minutes East, parallel to the East line of said Northwest Quarter of the Southwest Quarter. 313.70 feet to the Northerly right of way line of State Trunk Highway No. 36; thence Easterly along said right of way line 200.09 feet to the East line of said Northwest Quarter of the Southwest Quarter; thence north along the East line of said Northwest Quarter of the Southwest Quarter, 302.10 feet to the point of beginning, Ramsey County, Minnesota.