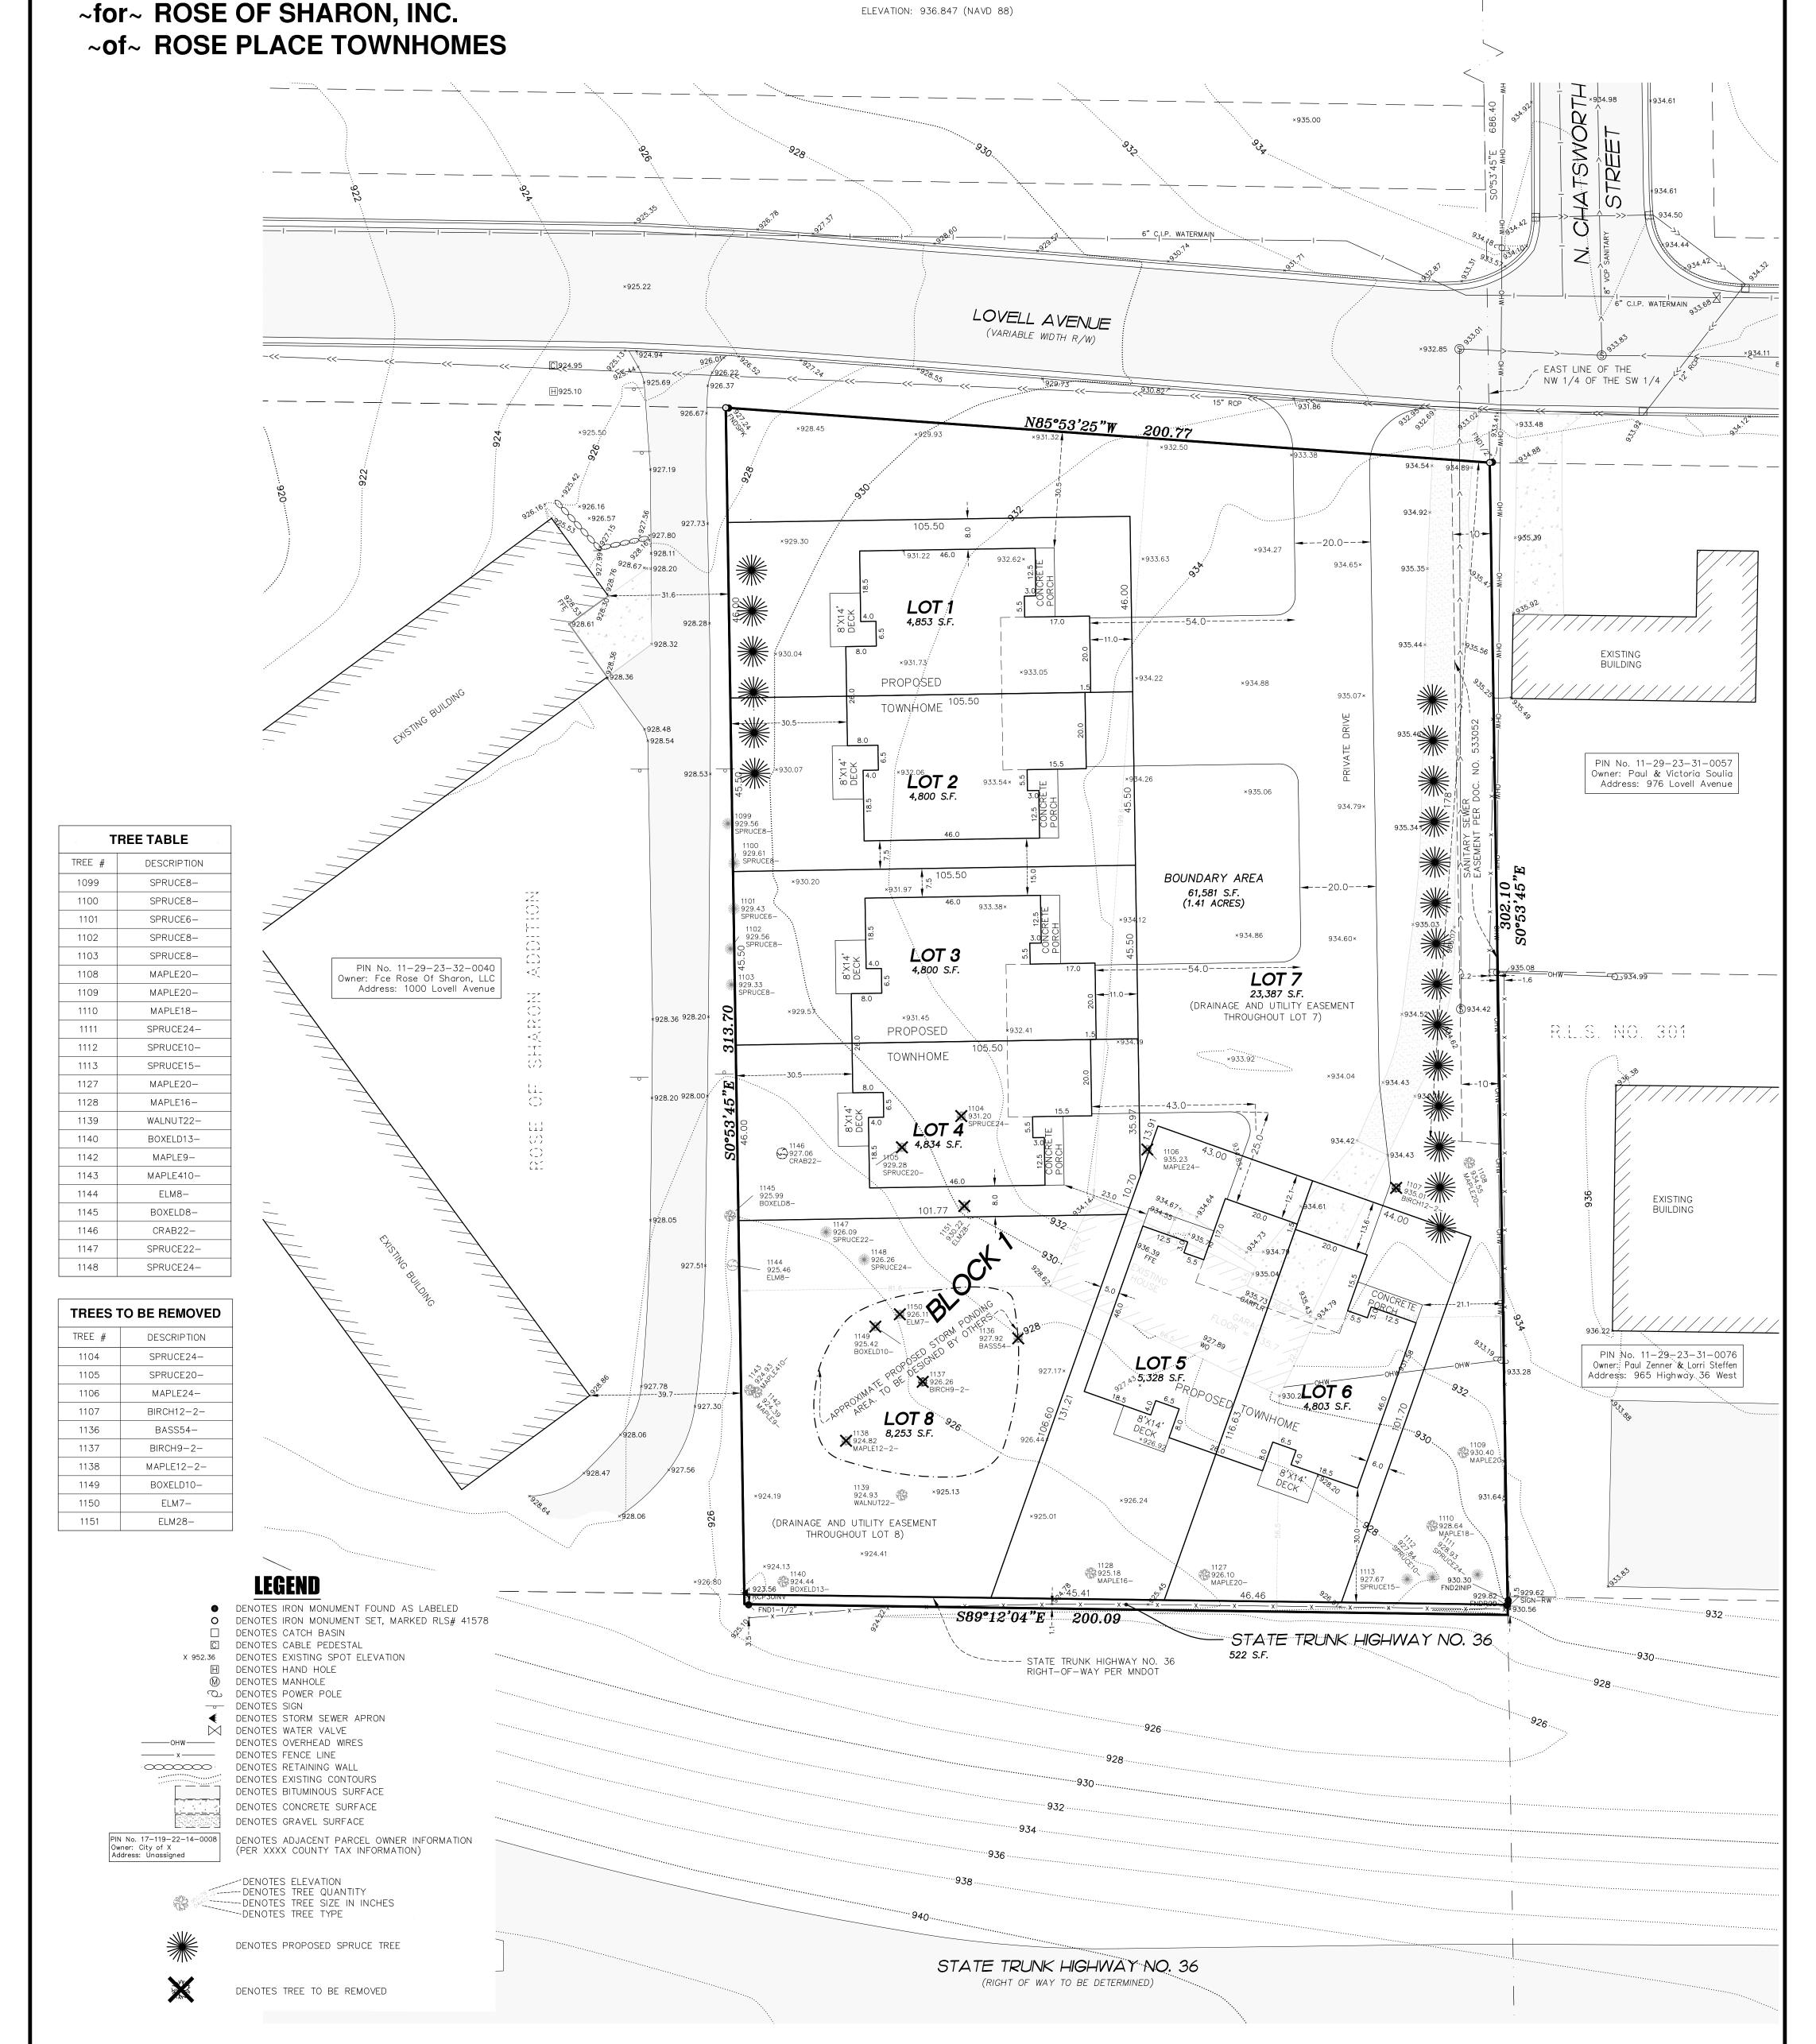

### 25 SUBDIVISION PLAT REVIEW

- <sup>26</sup> The proposed subdivision plat is a six lot townhome design that includes two common area
- outlots and a private driveway (Attachment D). The following are the requirements for LDR-2
- 28 lots:

### 29 B. Dimensional Standards:

| Table 1004-4                        | One-<br>Family                                                                | Two-Family              | Attached                |  |
|-------------------------------------|-------------------------------------------------------------------------------|-------------------------|-------------------------|--|
| Maximum density                     | 8 Units/net acre -                                                            | averaged across dev     | elopment site           |  |
| Minimum lot area                    | 6,000 Sq. Ft.                                                                 | 4,800 Sq. Ft./Unit      | 3,000 Sq. Ft./Unit      |  |
| Minimum lot width                   | 60 Feet                                                                       | 30 Feet/unit            | 24 Feet/unit            |  |
| Maximum building height             | 30 Feet                                                                       | 30 Feet                 | 35 Feet                 |  |
| Minimum front yard building setback | •                                                                             |                         |                         |  |
| Street                              | 30 Feet <sup>a, b</sup>                                                       | 30 Feet <sup>a, b</sup> | 30 Feet <sup>a, b</sup> |  |
| Interior courtyard                  | 10 Feet <sup>c</sup>                                                          | 10 Feet <sup>c</sup>    | 10 Feet <sup>c</sup>    |  |
| Minimum side yard building setback  |                                                                               |                         |                         |  |
| Interior                            | 5 Feet                                                                        | 5 Feet                  | 8 Feet (end unit)       |  |
| Corner                              | 10 Feet                                                                       | 10 Feet                 | 15 Feet                 |  |
| Reverse corner                      | Equal to existing front yard of adjacent lot,<br>but not greater than 30 feet |                         |                         |  |
| Minimum rear yard setback           | 30 Feet                                                                       | 30 Feet                 | 30 Feet                 |  |

Each of the proposed lots meet the minimum standards and building setbacks of Table 1004-4.

Lovell Avenue is considered the front and Highway 36 the rear. While the townhome design is

an east/west configuration, only Lots 1, 5 and 6 are required to have a 30 foot building setback

from the property line. That said, all lots adjacent the west property line (Rose of Sharon)

include a minimum 30 foot building setback. Similarly, each building is to have a minimum five

<sup>35</sup> foot setback for its townhome lot line, which all lots meet or exceed.

# NOTES

- Field survey was completed by E.G. Rud and Sons, Inc. on 5/17/17.
- Bearings shown are on Ramsey County datum.
- Curb shots are taken at the top and back of curb.
- Boundary area of the surveyed premises: 65,581± sq. ft. (1.41 acres).
- This survey is based upon information found in the commitment for title insurance prepared by First American Title Insurance Company, File No. 55594, dated effective May 5, 2017 at 8:00 A.M.
- Surveyed premises shown on this survey map is in Flood Zone X (Areas determined to be outside the 0.2% annual chance floodplain.), according to Flood Insurance Rate Map Community No. 270599 Panel No. 0020 Suffix G by the Federal Emergency Management Agency, effective date June 4, 2010.

# ZONING

Medium Density Residential (MDR) District

Maximum Density: 12 units/net acre Minimum Density: 5 units/net acre Minimum lot area: 3,600 sq. ft./unit

<u>Setbacks to project boundary</u> Front: 30 feet Rear: 30 feet Side: 10 feet 15 feet between buildings

NORTH

GRAPHIC SCALE

1 INCH = 20 FEET

20

That part of the Northwest Quarter of the Southwest Quarter of Section 11, Township 29, Range 23, described as follows: Commencing at a point in the East line of the Northwest Quarter of the Southwest Quarter distant 686.40 feet South, as measured along said East line, from the Northeast corner thereof; thence North 86 degrees 43 minutes 40 seconds West a distance of 200.77 feet; thence South 1 degree 44 minutes East, parallel to the East line of said Northwest Quarter of the Southwest Quarter. 313.70 feet to the Northerly right of way line of State Trunk Highway No. 36; thence Easterly along said right of way line 200.09 feet to the East line of said Northwest Quarter of the Southwest Quarter; thence north along the East line of said Northwest Quarter of the Southwest Quarter, 302.10 feet to the point of beginning, Ramsey County, Minnesota.