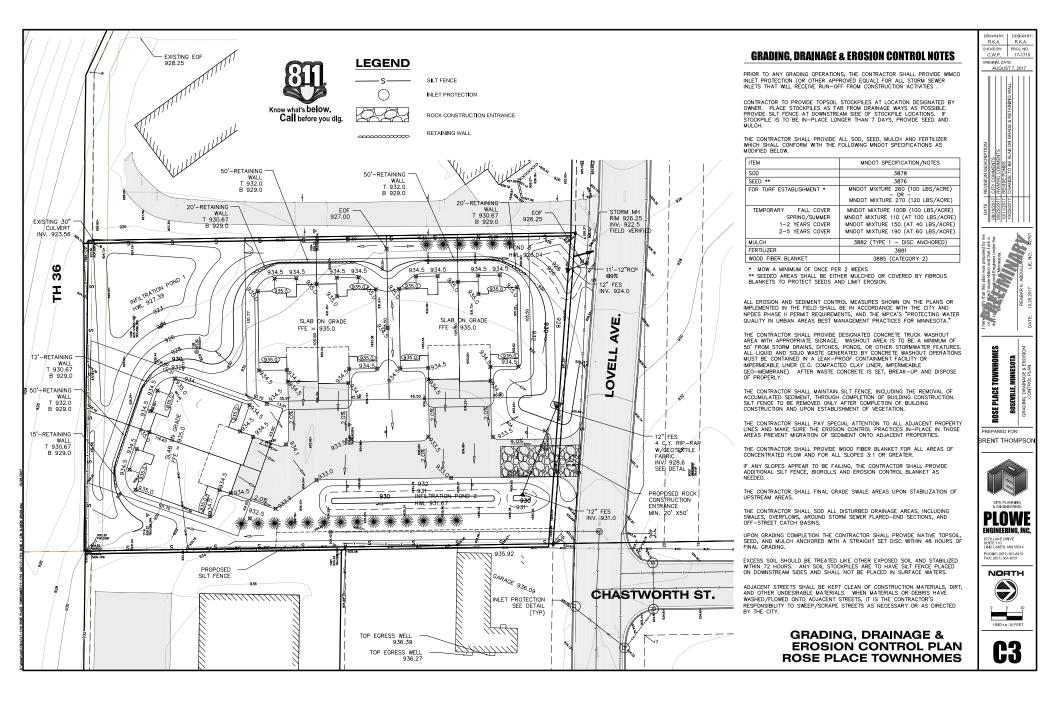

The preliminary tree preservation plan indicates 32 trees on the site of six inches or greater and of that, 22 trees will be preserved and 10 trees will be removed. Most of the tree removal is in

the low area of the lot which will be designed for the storm water management requirements.

<sup>39</sup> The attached preliminary plat survey includes the tree breakdown.

Storm water management is currently designed to be located predominantly in the southwest 40 corner of the property, with two additional smaller basins on the northwest and northeast. The 41 site currently drains southwest into Minnesota Department of Transportation (MnDot) right-of-42 way which drains into a City storm sewer pipe, and also drains to the northwest onto Lovell St. 43 The southwest corner of the property is where the largest basin is located which receives private 44 drainage from the development, and also receives public drainage through MnDot's conveyance 45 system. The property owner has met the requirements of the Ramsey-Washington Metro 46 Watershed District, and is working closely with the City Engineer and MnDot to finalize the 47 drainage plans that will retain and slightly improve the historic drainage of the area. Overall the 48 site is very close to meeting all of their storm water requirements, and the owner has been very 49

<sup>50</sup> receptive of the comments received from the public agencies. The plat also reflects additional

right-of-way MnDot has sought from the applicant.

<sup>52</sup> Other proposed improvements include pine/evergreen trees along portions of the west and east

<sup>53</sup> property to screen the adjacent residential home (east) and the Rose of Sharon (west). The

<sup>54</sup> Planning staff will continue to work with the developer on finalizing the screening plan, as well