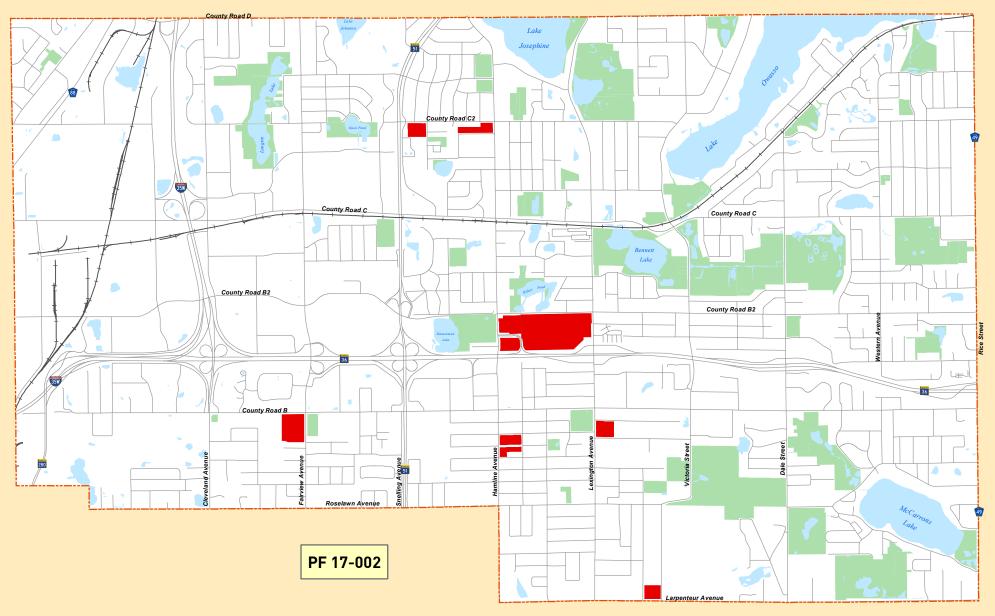

## City of Roseville Planning Commission Meeting March 1, 2017

## Data Source

- \* Ramsey County GIS Base Map (1/4/2017)
- \* City of Roseville Community Development

For further information regarding the contents of this map contact: City of Roseville, Community Development Department, 2660 Civic Center Drive, Roseville MN

## Disclaime

This map is neither a legally recorded map nor a survey and is not intended to be used as one. This map is a compilation of records, information and data located in various city, county, state and federal diffees and other sources regarding the area shown, and is to be used for reference purposes only. The City does not warrant that the Geographic Information System (IDIS) Data used to prepare this map are error free, and the City does not represent that the GIS Data can be used for navigational, tracking or any other purpose requiring exacting measurement of distance or direction or precision in the depiction of geographic features. If errors or discrepancies are found please contact 651-792-7085. The preceding disclaimer is provided pursuant to Minnestos Statutes §466.03, Subd. 21 (2000), and the user of this map acknowledges that the City shall not be liable for any damages, and expressly weives all claims, and agrees to defend, indemnify, and hold harmless the City from any and all claims brought by User, its employees or agents, or third parties which arise out of the user's access or use of data provided in the contraction.