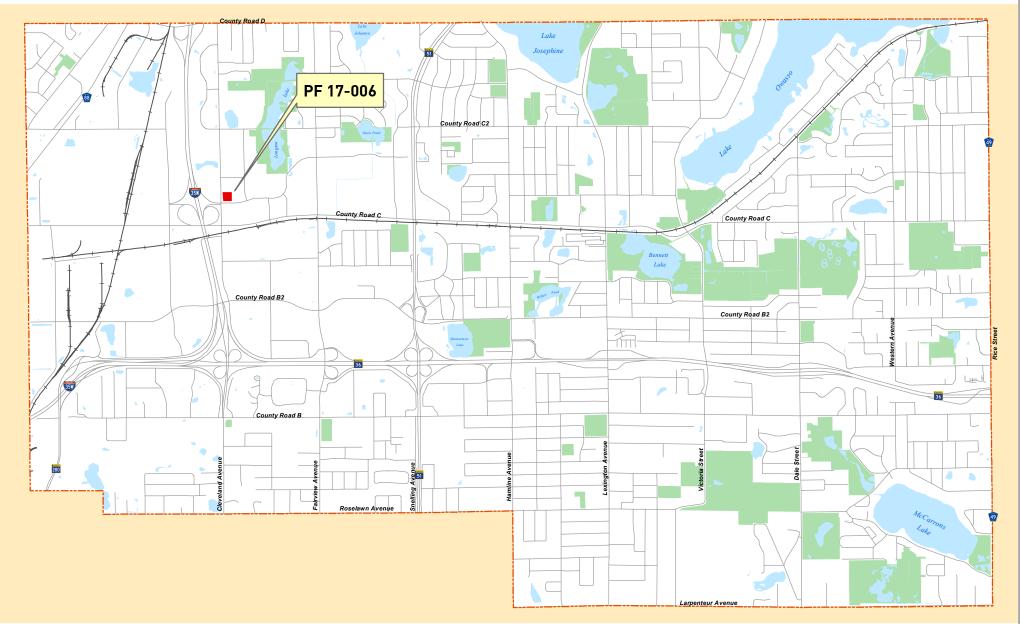

## Data Sources

\* Ramsey County GIS Base Map (4/6/2017) \* City of Roseville Community Development For further information regarding the contents of this map contact: City of Roseville, Community Development Department, 2660 Civic Center Drive, Roseville MN

## Disclaimer

This map is neither a legally recorded map nor a survey and is not intended to be used as one. This map is a compilation of records, information and data located in various city, county, state and federal diffices and other sources regarding the area shown, and is to be used for reference purposes only. The City does not warrant that the Geographic information system [IIS] Data used to prepare this map are error free, and the City does not represent that the GiS Data can be used for navigational, tracking or any other purpose requiring sacating distance or direction or precision in the depiction of geographic fleatures. If errors or discrepancies are found please contact 651-792-7085. The preceding disclaimer is provided pursuant to Minnesota Statutes §66.603, Subd. 21 (2000), and the user of this map achonoleges that the City from any and all Laims brought by User, its employees or agents, or third parties which arise out of the user's access or use of data provided.