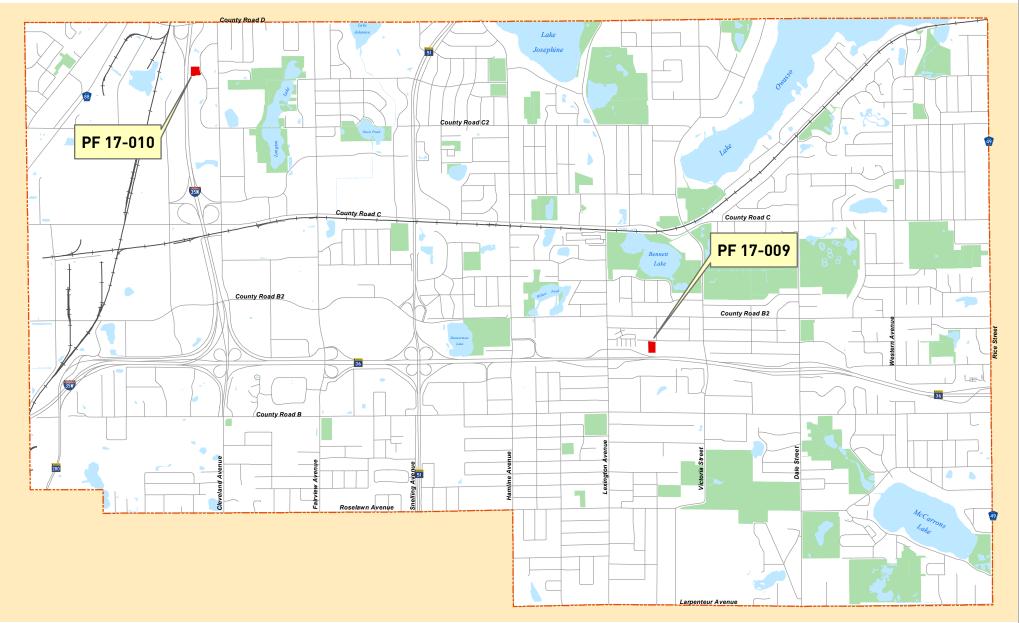

## Data Sources

\* Ramsey County GIS Base Map (6/4/2017) \* City of Roseville Community Development For further information regarding the contents of this map contact: City of Roseville, Community Development Department, 2660 Civic Center Drive, Roseville MN

## Disclaimer

This map is neither a legally recorded map nor a survey and is not intended to be used as one. This map is a compilation of records, information and data located in various city, county, state and federal diffices and other sources regarding the area shown, and is to be used for reference purposes only. The City does not warrant that the Geographic information system [IIS] Data used to prepare this map are error free, and the City does not represent that the GiS Data can be used for navigational, tracking or any other purpose requiring sacating distance or direction or precision in the depiction of geographic fleatures. If errors or discrepancies are found please contact 651-792-7085. The preceding disclaimer is provided pursuant to Minnesota Statutes §66.603, Subd. 21 (2000), and the user of this map achonoleges that the City from any and all Laims brought by User, its employees or agents, or third parties which arise out of the user's access or use of data provided.