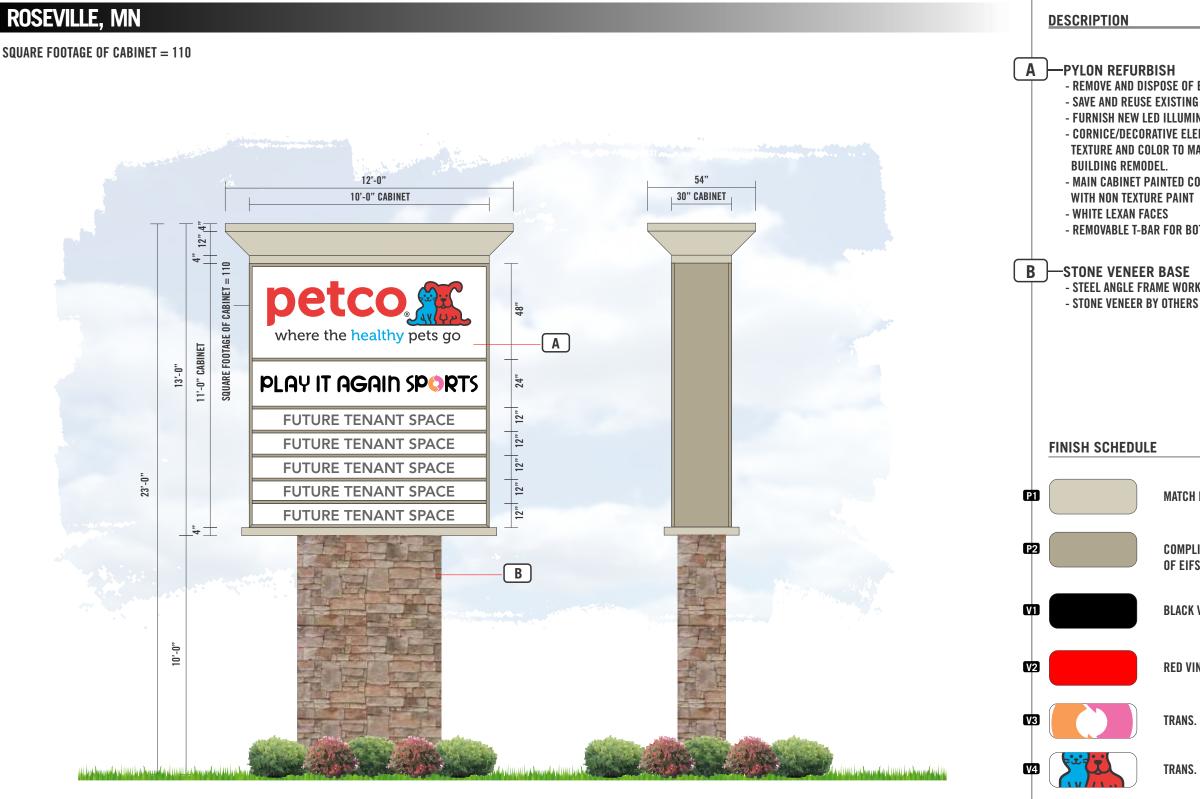

D/F ILLUMINATED MONUMENT

SCALE: 1/4"=1'-0"

- REMOVE AND DISPOSE OF EXISTING PYLON CABINET - SAVE AND REUSE EXISTING 12" ROUND POLE - FURNISH NEW LED ILLUMINATED PYLON CABINET - CORNICE/DECORATIVE ELEMENTS PAINTED WITH TEXTURE AND COLOR TO MATCH COLOR OF EIFS ON

- MAIN CABINET PAINTED COMPLIMENTARY COLOR

- REMOVABLE T-BAR FOR BOTTOM SMALLER TENANT FACES

- STEEL ANGLE FRAME WORK SHEETED IN PLYWOOD

www.lawrencesign.com

945 Pierce Butler Route, St. Paul, MN 55104 651.488.6711 · 800.998.8901

## ROSEVILLE **PROPERTY MANAGMENT**

**FAIRVIEW PROPERTIES** FAIRVIEW AVE. N ROSEVILLE, MN 55113

#### ILLUMINATED PYLON REFURBISH

COMPLIMENTARY DARKER SHADE **OF EIFS** 

**BLACK VINYL** 

MATCH EIFS

**RED VINYL** 

TRANS. DIGITAL PRINT/OR VINYL

TRANS. DIGITAL PRINT/OR VINYL

REV8 SALES: DG DESIGN: RR DATE: 03.26.15 DWG: 6506-07

> These plans are the exclusive property of Walker Sign Holdings Inc. dba Lawrence Sign and are the result of the original work of its employees. They are submitted to your company for the sole purpose of your consideration of whether to purchase these plans or to purchase from Walker Sign Holdings Inc. dba Lawrence Sign A sign manufactured according to these plans, distribution or exhibition of these plans to anyone other than employees of your company, or use of these plans to construct a sign similar to the one embodied herein, is expressly prohibited and will render the user liable for damages. Copyright 2014 © Walker Sign Holdings Inc. All rights reserved.