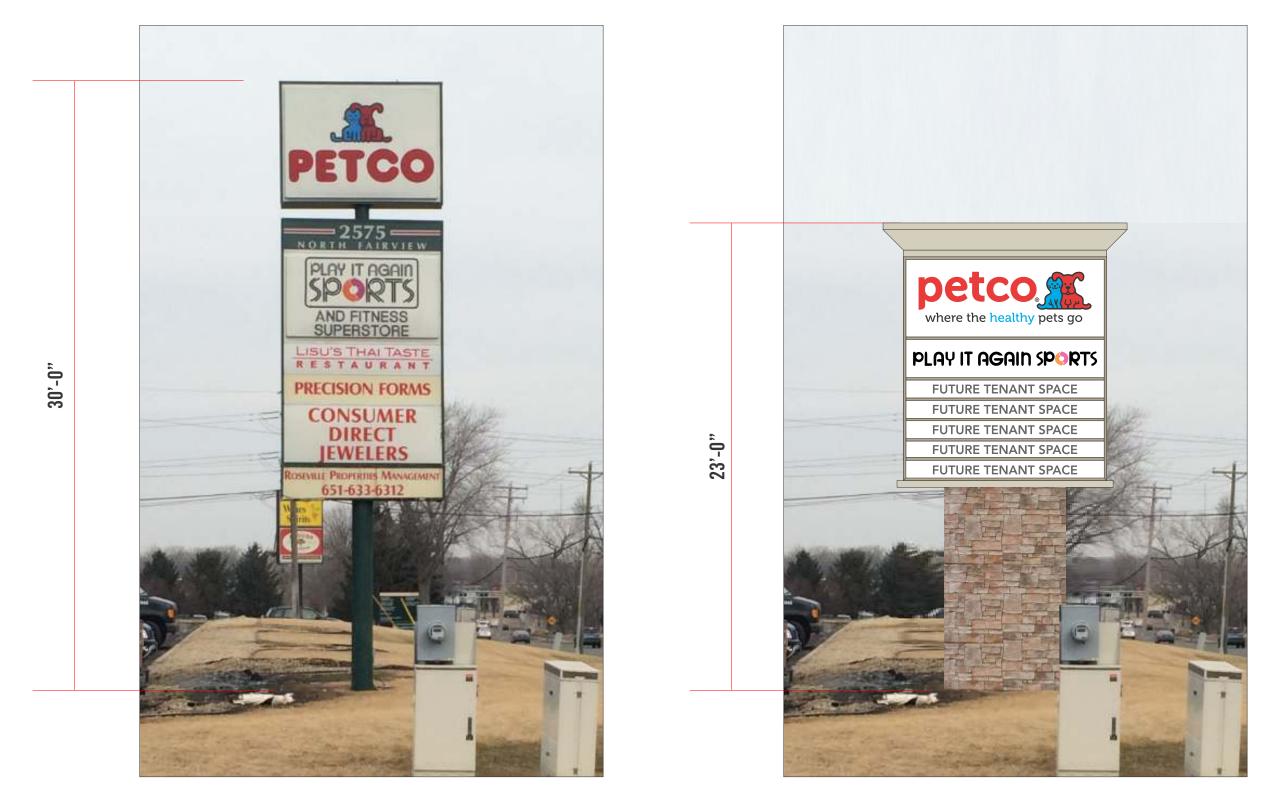

PR:

PAGE: 7.2

EXISTING

PROPOSED

www.lawrencesign.com

945 Pierce Butler Route, St. Paul, MN 55104 651.488.6711 • 800.998.8901

### ROSEVILLE Property Managment

FAIRVIEW PROPERTIES Fairview ave. N Roseville, MN 55113

#### ILLUMINATED PYLON REFURBISH