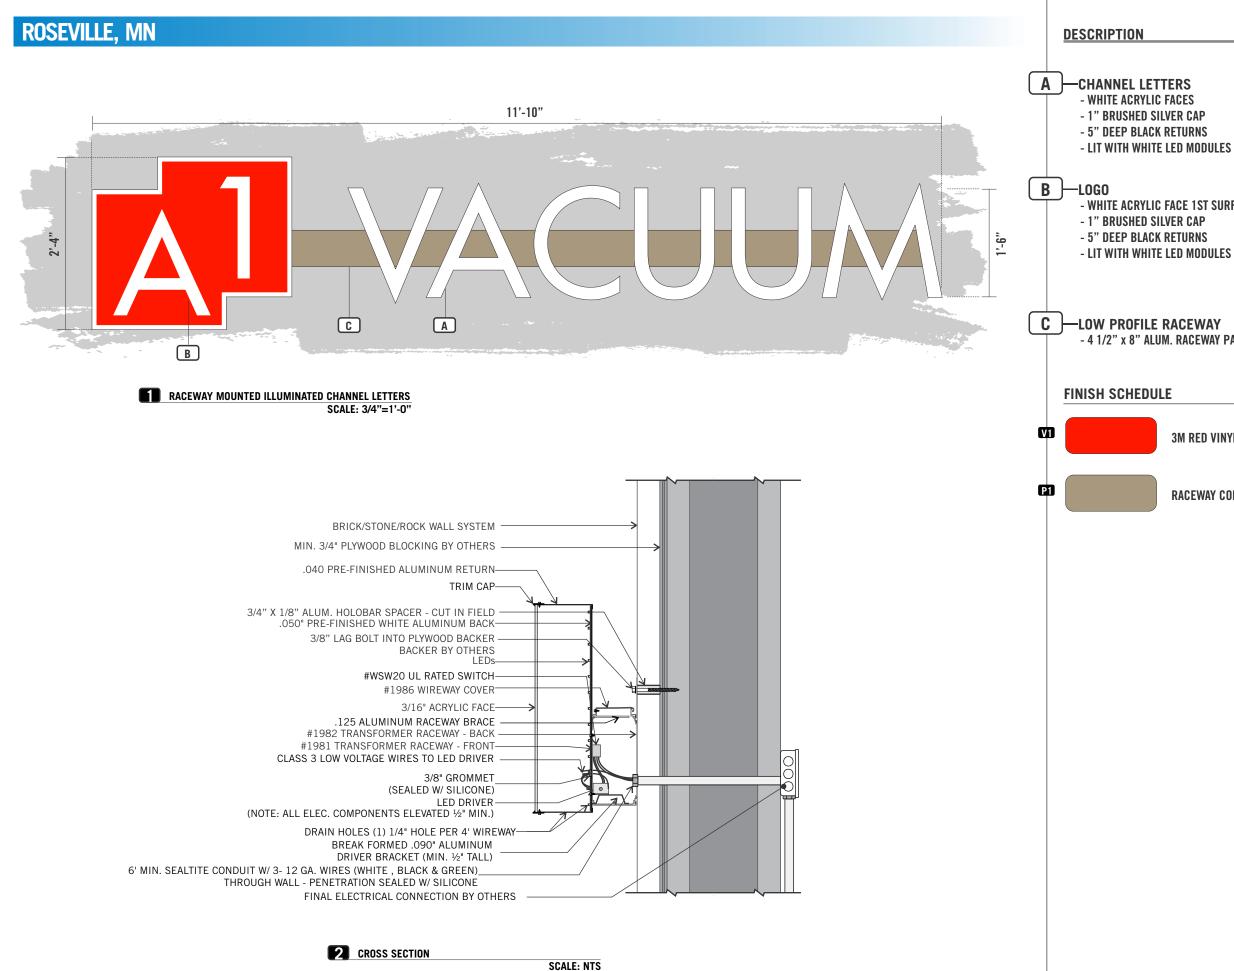

# - WHITE ACRYLIC FACE 1ST SURFACE VINYL GRAPHICS

- 4 1/2" x 8" ALUM. RACEWAY PAINTED TO MATCH WALL

**3M RED VINYL** 

**RACEWAY COLOR - VERIFY IN FIELD** 

www.lawrencesign.com

945 Pierce Butler Route, St. Paul, MN 55104 651.488.6711 · 800.998.8901

## **RACEWAY MOUNTED** CHANNEL LETTERS

## **ROSEVILLE, MN**

## RACEWAY MOUNTED CHANNEL LETTERS