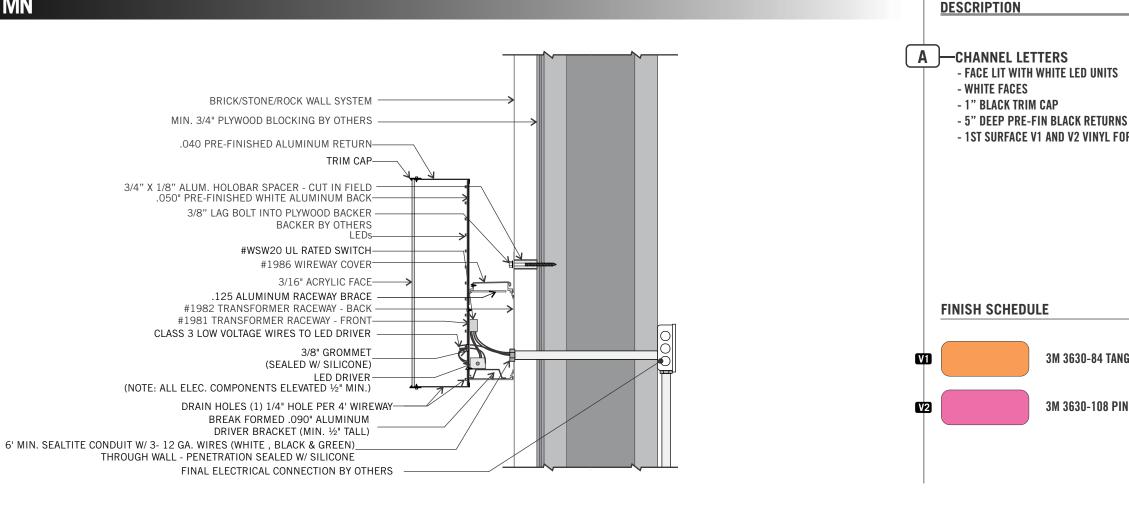

SCALE: NTS

SCALE: 1/2"=1'-0"

CROSS SECTION

- 1ST SURFACE V1 AND V2 VINYL FOR ICON

3M 3630-84 TANGERINE TRANS. VINYL

3M 3630-108 PINK TRANS. VINYL

www.lawrencesign.com

945 Pierce Butler Route, St. Paul, MN 55104 651.488.6711 · 800.998.8901

### ILLUMINATED WALL SIGN **ON RACEWAY**

#### ILLUMINATED WALL SIGN ON RACEWAY